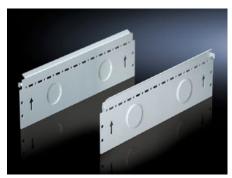

# SV 9673.041 - Compartment side panel module for internal compartmentalisation

Side divider panel for compartments, for locating into the TS pitch pattern.

#### **Features**

| Model No.             | SV 9673.041                                                                                                                                                                                                                                                                                                                                                                                                                                                                                       |
|-----------------------|---------------------------------------------------------------------------------------------------------------------------------------------------------------------------------------------------------------------------------------------------------------------------------------------------------------------------------------------------------------------------------------------------------------------------------------------------------------------------------------------------|
| Product description   | Side divider panel for compartments, for locating into the TS pitch pattern. Prepared for the location of mounting brackets for horizontal compartment dividers or mounting plates. Two TS system punchings allow the use of additional TS accessories. The side panel modules for reduced compartment depth and an auxiliary construction using TS punched rails 17 x 17 mm can be used to provide a separate enclosure space in the side panel area, e.g. for the provision of a busbar system. |
| Material              | Sheet steel, 1.5 mm                                                                                                                                                                                                                                                                                                                                                                                                                                                                               |
| Surface finish        | Zinc-plated                                                                                                                                                                                                                                                                                                                                                                                                                                                                                       |
| Supply includes       | Assembly parts                                                                                                                                                                                                                                                                                                                                                                                                                                                                                    |
| For compartment depth | 400 mm                                                                                                                                                                                                                                                                                                                                                                                                                                                                                            |
| Dimensions            | Height: 100 mm                                                                                                                                                                                                                                                                                                                                                                                                                                                                                    |
| Packs of              | 6 pc(s).                                                                                                                                                                                                                                                                                                                                                                                                                                                                                          |
| Weight/pack           | 2,274 kg                                                                                                                                                                                                                                                                                                                                                                                                                                                                                          |
| Net weight            | 2.22                                                                                                                                                                                                                                                                                                                                                                                                                                                                                              |
| Gross weight          | 2.276                                                                                                                                                                                                                                                                                                                                                                                                                                                                                             |
| Customs tariff number | 73269098                                                                                                                                                                                                                                                                                                                                                                                                                                                                                          |