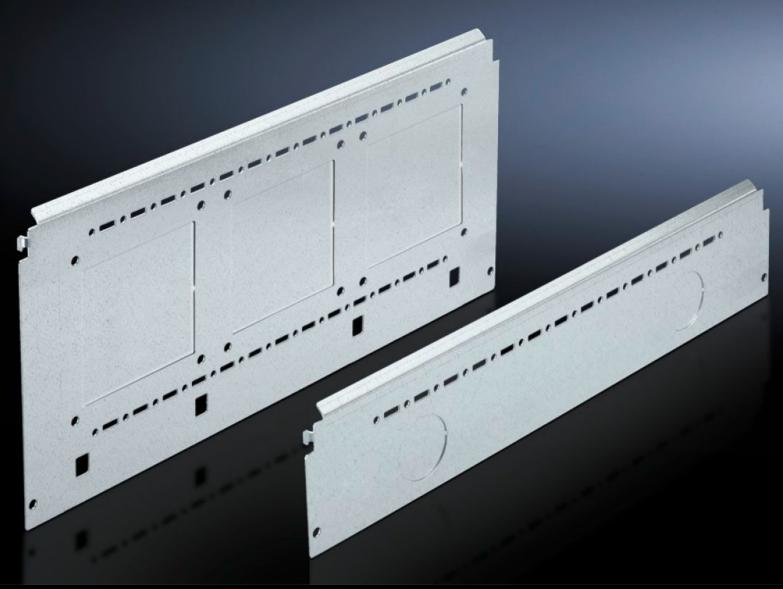

# SV 9673.041 - Compartment side panel module for internal compartmentalisation

Side divider panel for compartments, for locating into the TS pitch pattern.

#### **Features**

| Model No.             | SV 9673.041                                                                                                                                                                                                                                                                                                                                                                                                                                                                                       |
|-----------------------|---------------------------------------------------------------------------------------------------------------------------------------------------------------------------------------------------------------------------------------------------------------------------------------------------------------------------------------------------------------------------------------------------------------------------------------------------------------------------------------------------|
| Product description   | Side divider panel for compartments, for locating into the TS pitch pattern. Prepared for the location of mounting brackets for horizontal compartment dividers or mounting plates. Two TS system punchings allow the use of additional TS accessories. The side panel modules for reduced compartment depth and an auxiliary construction using TS punched rails 17 x 17 mm can be used to provide a separate enclosure space in the side panel area, e.g. for the provision of a busbar system. |
| Material              | Sheet steel, 1.5 mm                                                                                                                                                                                                                                                                                                                                                                                                                                                                               |
| Surface finish        | Zinc-plated                                                                                                                                                                                                                                                                                                                                                                                                                                                                                       |
| Supply includes       | Assembly parts                                                                                                                                                                                                                                                                                                                                                                                                                                                                                    |
| For compartment depth | 400 mm                                                                                                                                                                                                                                                                                                                                                                                                                                                                                            |
| Dimensions            | Height: 100 mm                                                                                                                                                                                                                                                                                                                                                                                                                                                                                    |
| Packs of              | 6 pc(s).                                                                                                                                                                                                                                                                                                                                                                                                                                                                                          |
| Weight/pack           | 2,274 kg                                                                                                                                                                                                                                                                                                                                                                                                                                                                                          |
| Net weight            | 2.22                                                                                                                                                                                                                                                                                                                                                                                                                                                                                              |
| Gross weight          | 2.276                                                                                                                                                                                                                                                                                                                                                                                                                                                                                             |
| Customs tariff number | 73269098                                                                                                                                                                                                                                                                                                                                                                                                                                                                                          |