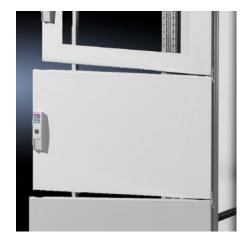

## TS 9672.178 - Partial doors for TS

Door may be optionally hinged on the right or left.

## **Features**

| Model No.           | TS 9672.178                                                                                                                                                                                                                                                                                                                                                                                                                                                                        |
|---------------------|------------------------------------------------------------------------------------------------------------------------------------------------------------------------------------------------------------------------------------------------------------------------------------------------------------------------------------------------------------------------------------------------------------------------------------------------------------------------------------|
| Product description | Suitable for TS enclosures instead of a door or rear panel. The partial doors may be combined with one another as required. A trim panel is required at the top and bottom in each case. Door may be optionally hinged on the right or left. In the case of doors without viewing panel (height 600 – 1000 mm), monitor frame SZ 2305.000 may be installed. Standard double-bit lock insert may be exchanged for lock inserts, type F, and from 600 mm height, for comfort handle. |
| Material            | Sheet steel, 2 mm                                                                                                                                                                                                                                                                                                                                                                                                                                                                  |
| Surface finish      | Textured paint                                                                                                                                                                                                                                                                                                                                                                                                                                                                     |
| Colour              | RAL 7035                                                                                                                                                                                                                                                                                                                                                                                                                                                                           |
| Supply includes     | Cross member Hinges Lock components Assembly parts                                                                                                                                                                                                                                                                                                                                                                                                                                 |
| Dimensions          | Width: 600 mm<br>Height: 1,800 mm                                                                                                                                                                                                                                                                                                                                                                                                                                                  |