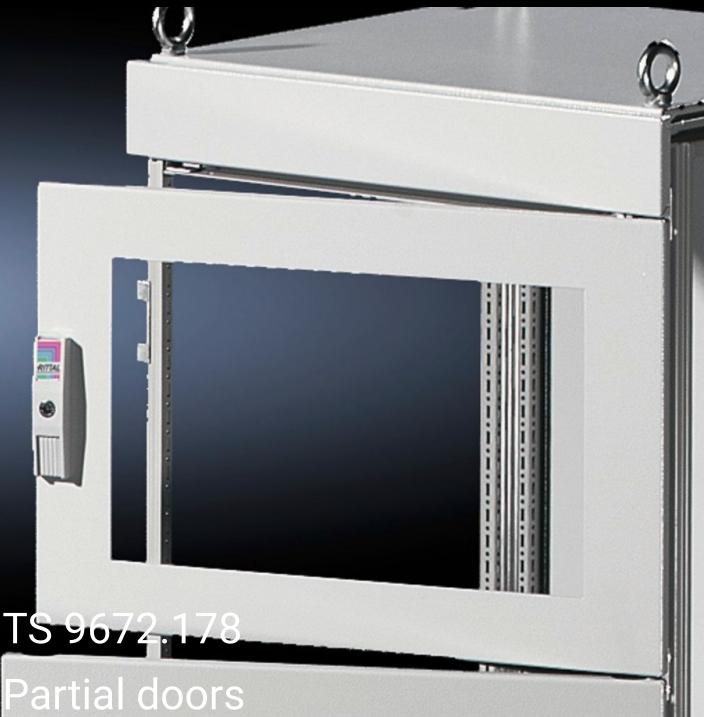

## TS 9672.178 - Partial doors for TS

Door may be optionally hinged on the right or left.

## **Features**

| Model No.           | TS 9672.178                                                                                                                                                                                                                                                                                                                                                                                                                                                                        |
|---------------------|------------------------------------------------------------------------------------------------------------------------------------------------------------------------------------------------------------------------------------------------------------------------------------------------------------------------------------------------------------------------------------------------------------------------------------------------------------------------------------|
| Product description | Suitable for TS enclosures instead of a door or rear panel. The partial doors may be combined with one another as required. A trim panel is required at the top and bottom in each case. Door may be optionally hinged on the right or left. In the case of doors without viewing panel (height 600 – 1000 mm), monitor frame SZ 2305.000 may be installed. Standard double-bit lock insert may be exchanged for lock inserts, type F, and from 600 mm height, for comfort handle. |
| Material            | Sheet steel, 2 mm                                                                                                                                                                                                                                                                                                                                                                                                                                                                  |
| Surface finish      | Textured paint                                                                                                                                                                                                                                                                                                                                                                                                                                                                     |
| Colour              | RAL 7035                                                                                                                                                                                                                                                                                                                                                                                                                                                                           |
| Supply includes     | Cross member Hinges Lock components Assembly parts                                                                                                                                                                                                                                                                                                                                                                                                                                 |
| Dimensions          | Width: 600 mm<br>Height: 1,800 mm                                                                                                                                                                                                                                                                                                                                                                                                                                                  |