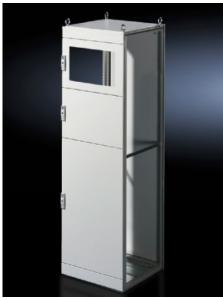

## TS 9672.178 - Partial doors for TS

Door may be optionally hinged on the right or left.

## **Features**

| Model No.           | TS 9672.178                                                                                                                                                                                                                                                                                                                                                                                                                                                                        |
|---------------------|------------------------------------------------------------------------------------------------------------------------------------------------------------------------------------------------------------------------------------------------------------------------------------------------------------------------------------------------------------------------------------------------------------------------------------------------------------------------------------|
| Product description | Suitable for TS enclosures instead of a door or rear panel. The partial doors may be combined with one another as required. A trim panel is required at the top and bottom in each case. Door may be optionally hinged on the right or left. In the case of doors without viewing panel (height 600 – 1000 mm), monitor frame SZ 2305.000 may be installed. Standard double-bit lock insert may be exchanged for lock inserts, type F, and from 600 mm height, for comfort handle. |
| Material            | Sheet steel, 2 mm                                                                                                                                                                                                                                                                                                                                                                                                                                                                  |
| Surface finish      | Textured paint                                                                                                                                                                                                                                                                                                                                                                                                                                                                     |
| Colour              | RAL 7035                                                                                                                                                                                                                                                                                                                                                                                                                                                                           |
| Supply includes     | Cross member Hinges Lock components Assembly parts                                                                                                                                                                                                                                                                                                                                                                                                                                 |
| Dimensions          | Width: 600 mm<br>Height: 1,800 mm                                                                                                                                                                                                                                                                                                                                                                                                                                                  |