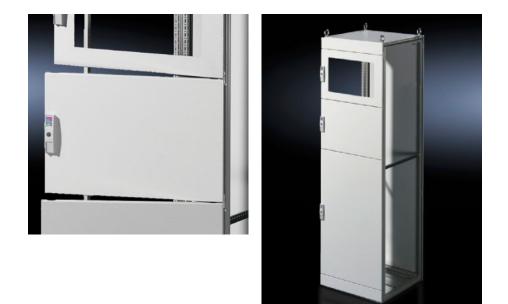

## TS 9672.143 - Partial doors for TS

Door may be optionally hinged on the right or left.

## Features

| TS 9672.143                                                                                                                                                                                                                                                                                                                                                                                                                                                                                         |
|-----------------------------------------------------------------------------------------------------------------------------------------------------------------------------------------------------------------------------------------------------------------------------------------------------------------------------------------------------------------------------------------------------------------------------------------------------------------------------------------------------|
| Suitable for TS enclosures instead of a door or rear panel. The<br>partial doors may be combined with one another as required. A trim<br>panel is required at the top and bottom in each case. Door may be<br>optionally hinged on the right or left. In the case of doors without<br>viewing panel (height 600 – 1000 mm), monitor frame SZ 2305.000<br>may be installed. Standard double-bit lock insert may be exchanged<br>for lock inserts, type F, and from 600 mm height, for comfort handle |
| Sheet steel, 2 mm                                                                                                                                                                                                                                                                                                                                                                                                                                                                                   |
| Textured paint                                                                                                                                                                                                                                                                                                                                                                                                                                                                                      |
| RAL 7035                                                                                                                                                                                                                                                                                                                                                                                                                                                                                            |
| Cross member<br>Hinges<br>Lock components<br>Assembly parts                                                                                                                                                                                                                                                                                                                                                                                                                                         |
| Width: 400 mm<br>Height: 300 mm                                                                                                                                                                                                                                                                                                                                                                                                                                                                     |
| _                                                                                                                                                                                                                                                                                                                                                                                                                                                                                                   |