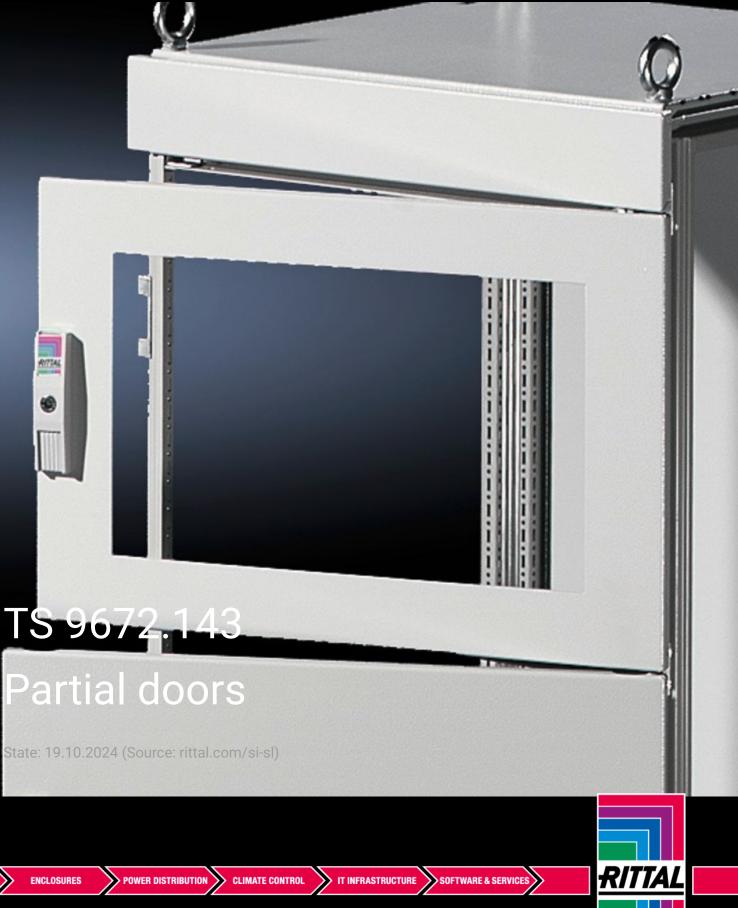

## TS 9672.143 - Partial doors for TS

Door may be optionally hinged on the right or left.

## Features

| TS 9672.143                                                                                                                                                                                                                                                                                                                                                                                                                                                                                         |
|-----------------------------------------------------------------------------------------------------------------------------------------------------------------------------------------------------------------------------------------------------------------------------------------------------------------------------------------------------------------------------------------------------------------------------------------------------------------------------------------------------|
| Suitable for TS enclosures instead of a door or rear panel. The<br>partial doors may be combined with one another as required. A trim<br>panel is required at the top and bottom in each case. Door may be<br>optionally hinged on the right or left. In the case of doors without<br>viewing panel (height 600 – 1000 mm), monitor frame SZ 2305.000<br>may be installed. Standard double-bit lock insert may be exchanged<br>for lock inserts, type F, and from 600 mm height, for comfort handle |
| Sheet steel, 2 mm                                                                                                                                                                                                                                                                                                                                                                                                                                                                                   |
| Textured paint                                                                                                                                                                                                                                                                                                                                                                                                                                                                                      |
| RAL 7035                                                                                                                                                                                                                                                                                                                                                                                                                                                                                            |
| Cross member<br>Hinges<br>Lock components<br>Assembly parts                                                                                                                                                                                                                                                                                                                                                                                                                                         |
| Width: 400 mm<br>Height: 300 mm                                                                                                                                                                                                                                                                                                                                                                                                                                                                     |
| _                                                                                                                                                                                                                                                                                                                                                                                                                                                                                                   |