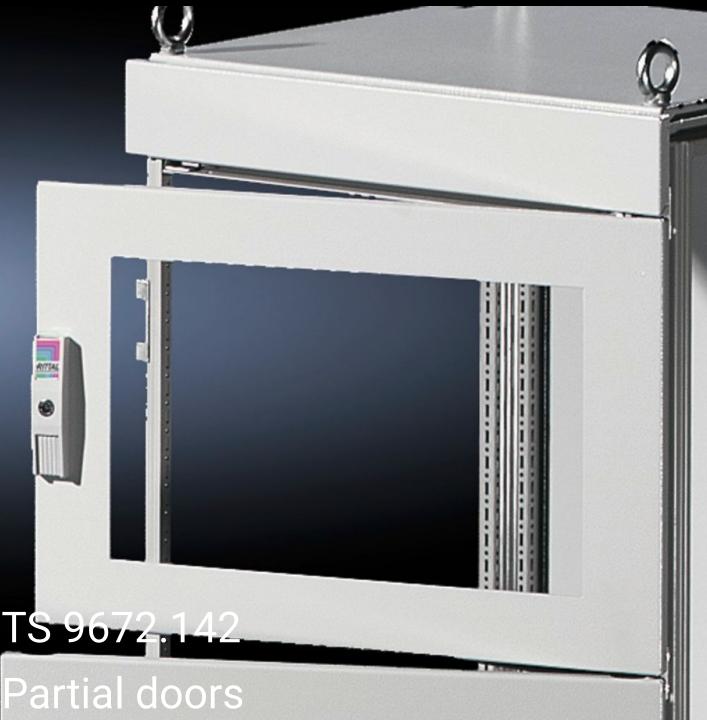

## TS 9672.142 - Partial doors for TS

Door may be optionally hinged on the right or left.

## **Features**

| Model No.           | TS 9672.142                                                                                                                                                                                                                                                                                                                                                                                                                                                                        |
|---------------------|------------------------------------------------------------------------------------------------------------------------------------------------------------------------------------------------------------------------------------------------------------------------------------------------------------------------------------------------------------------------------------------------------------------------------------------------------------------------------------|
| Product description | Suitable for TS enclosures instead of a door or rear panel. The partial doors may be combined with one another as required. A trim panel is required at the top and bottom in each case. Door may be optionally hinged on the right or left. In the case of doors without viewing panel (height 600 – 1000 mm), monitor frame SZ 2305.000 may be installed. Standard double-bit lock insert may be exchanged for lock inserts, type F, and from 600 mm height, for comfort handle. |
| Material            | Sheet steel, 2 mm                                                                                                                                                                                                                                                                                                                                                                                                                                                                  |
| Surface finish      | Textured paint                                                                                                                                                                                                                                                                                                                                                                                                                                                                     |
| Colour              | RAL 7035                                                                                                                                                                                                                                                                                                                                                                                                                                                                           |
| Supply includes     | Cross member Hinges Lock components Assembly parts                                                                                                                                                                                                                                                                                                                                                                                                                                 |
| Dimensions          | Width: 400 mm<br>Height: 200 mm                                                                                                                                                                                                                                                                                                                                                                                                                                                    |