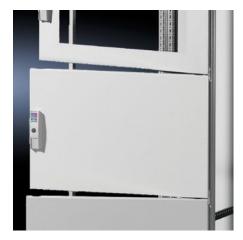

## TS 9672.142 - Partial doors for TS

Door may be optionally hinged on the right or left.

## **Features**

| Model No.           | TS 9672.142                                                                                                                                                                                                                                                                                                                                                                                                                                                                        |
|---------------------|------------------------------------------------------------------------------------------------------------------------------------------------------------------------------------------------------------------------------------------------------------------------------------------------------------------------------------------------------------------------------------------------------------------------------------------------------------------------------------|
| Product description | Suitable for TS enclosures instead of a door or rear panel. The partial doors may be combined with one another as required. A trim panel is required at the top and bottom in each case. Door may be optionally hinged on the right or left. In the case of doors without viewing panel (height 600 – 1000 mm), monitor frame SZ 2305.000 may be installed. Standard double-bit lock insert may be exchanged for lock inserts, type F, and from 600 mm height, for comfort handle. |
| Material            | Sheet steel, 2 mm                                                                                                                                                                                                                                                                                                                                                                                                                                                                  |
| Surface finish      | Textured paint                                                                                                                                                                                                                                                                                                                                                                                                                                                                     |
| Colour              | RAL 7035                                                                                                                                                                                                                                                                                                                                                                                                                                                                           |
| Supply includes     | Cross member Hinges Lock components Assembly parts                                                                                                                                                                                                                                                                                                                                                                                                                                 |
| Dimensions          | Width: 400 mm<br>Height: 200 mm                                                                                                                                                                                                                                                                                                                                                                                                                                                    |