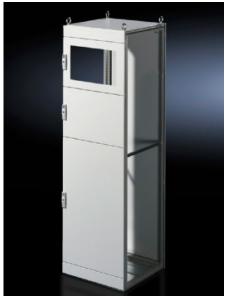

## TS 9672.142 - Partial doors for TS

Door may be optionally hinged on the right or left.

## **Features**

| Model No.           | TS 9672.142                                                                                                                                                                                                                                                                                                                                                                                                                                                                        |
|---------------------|------------------------------------------------------------------------------------------------------------------------------------------------------------------------------------------------------------------------------------------------------------------------------------------------------------------------------------------------------------------------------------------------------------------------------------------------------------------------------------|
| Product description | Suitable for TS enclosures instead of a door or rear panel. The partial doors may be combined with one another as required. A trim panel is required at the top and bottom in each case. Door may be optionally hinged on the right or left. In the case of doors without viewing panel (height 600 – 1000 mm), monitor frame SZ 2305.000 may be installed. Standard double-bit lock insert may be exchanged for lock inserts, type F, and from 600 mm height, for comfort handle. |
| Material            | Sheet steel, 2 mm                                                                                                                                                                                                                                                                                                                                                                                                                                                                  |
| Surface finish      | Textured paint                                                                                                                                                                                                                                                                                                                                                                                                                                                                     |
| Colour              | RAL 7035                                                                                                                                                                                                                                                                                                                                                                                                                                                                           |
| Supply includes     | Cross member Hinges Lock components Assembly parts                                                                                                                                                                                                                                                                                                                                                                                                                                 |
| Dimensions          | Width: 400 mm<br>Height: 200 mm                                                                                                                                                                                                                                                                                                                                                                                                                                                    |