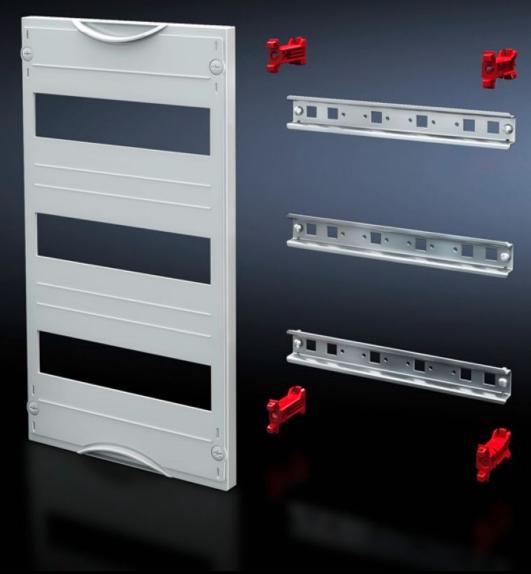

#### SV 9666.260 - DIN rail mounted device module

Cover is prepared for a lead seal.

#### **Features**

| Model No.               | SV 9666.260                                                                                                |
|-------------------------|------------------------------------------------------------------------------------------------------------|
| Product description     | To accommodate DIN rail mounted devices. With support rails 35 x 15 mm. Cover is prepared for a lead seal. |
| Material                | Cover: Polystyrene<br>Support rail: Sheet steel, zinc-plated<br>Cover: Polystyrene                         |
| Colour                  | RAL 7035                                                                                                   |
| Supply includes         | Assembly parts                                                                                             |
| Dimensions              | Width: 250 mm<br>Height: 450 mm                                                                            |
| Size                    | Width units (WU) @ 250 mm: 1<br>Height units (U) @ 150 mm: 3<br>Max. pitch units @ 18 mm: 36               |
| Number of support rails | 3                                                                                                          |
| Number of cut-outs      | 3                                                                                                          |
| Packs of                | 1 pc(s).                                                                                                   |
| Weight/pack             | 1,06 kg                                                                                                    |
| Net weight              | 1.05                                                                                                       |
| Gross weight            | 1.059                                                                                                      |
| Customs tariff number   | 85369001                                                                                                   |
| EAN                     | 4028177676244                                                                                              |
| ETIM 7.0                | EC000264                                                                                                   |
| ECLASS 8.0              | 27142411                                                                                                   |
|                         |                                                                                                            |