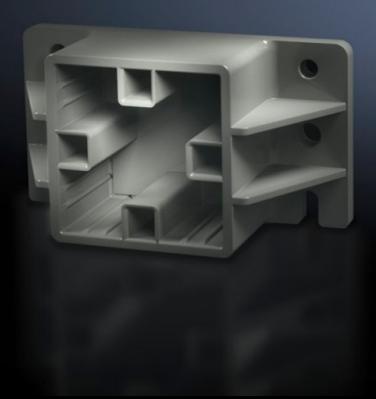

## SV 9659.010 - End supports for Maxi-PLS busbars

For attaching Maxi-PLS busbars on the sides by insertion into the supports.

#### **Features**

| Model No.             | SV 9659.010                                                                                                                         |
|-----------------------|-------------------------------------------------------------------------------------------------------------------------------------|
| Product description   | For attaching Maxi-PLS busbars when used as a cable connection system. The stepped configuration ensures simple cable installation. |
| Material              | Polyamide Fire protection corresponding to UL 94-V0                                                                                 |
| Colour                | Similar to RAL 9011                                                                                                                 |
| Supply includes       | Assembly parts                                                                                                                      |
| To fit busbars        | Maxi-PLS 60                                                                                                                         |
| Packs of              | 2 pc(s).                                                                                                                            |
| Weight/pack           | 0,42 kg                                                                                                                             |
| Net weight            | 0.4                                                                                                                                 |
| Gross weight          | 0.42                                                                                                                                |
| Customs tariff number | 85469010                                                                                                                            |
| EAN                   | 4028177400870                                                                                                                       |
| ETIM 7.0              | EC001166                                                                                                                            |
| ECLASS 8.0            | 27400607                                                                                                                            |
|                       |                                                                                                                                     |