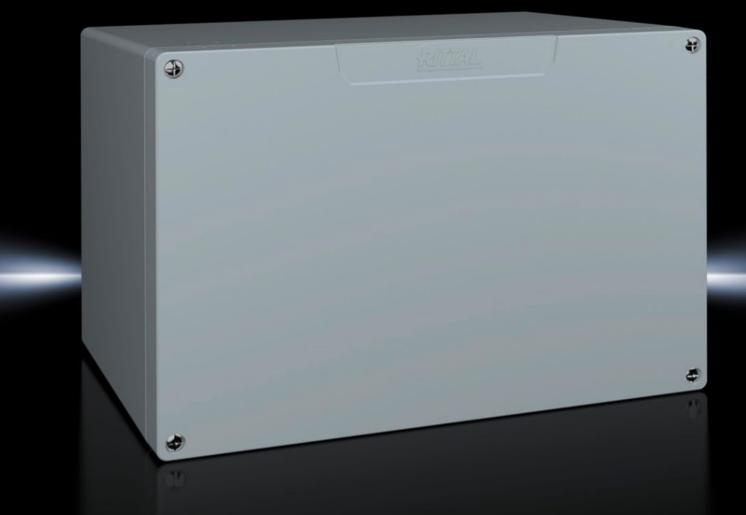

## GA 9119.210 - Cast aluminium enclosures GA

Spray-finished cast aluminium enclosure. Protection category IP 66.

#### Features

| Model No.                         | GA 9119.210                                                   |
|-----------------------------------|---------------------------------------------------------------|
| Material                          | Enclosure: Cast aluminium                                     |
|                                   | Cover: Cast aluminium, all-round CR cellular rubber cord seal |
| Surface finish                    | Textured paint                                                |
| Colour                            | RAL 7001                                                      |
| Supply includes                   | Enclosure with cover                                          |
|                                   | Cover screws, captive                                         |
|                                   | Screws for attaching support rails                            |
|                                   | Screw for connection of the PE conductor                      |
| Protection category NEMA          | NEMA 4                                                        |
| Protection category to IEC 60 529 | IP 66                                                         |
| IK Code                           | IK08                                                          |
| Dimensions                        | Width: 330 mm                                                 |
|                                   | Height: 230 mm                                                |
|                                   | Depth: 183 mm                                                 |
| Basic material                    | Cast aluminium                                                |
| Packs of                          | 1 pc(s).                                                      |
| Weight/pack                       | 4,76 kg                                                       |
| Net weight                        | 4.5                                                           |
| Gross weight                      | 4.821                                                         |
|                                   |                                                               |