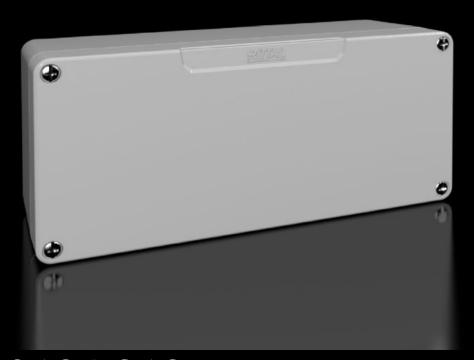

## GA 9106.210 - Cast aluminium enclosures GA

Spray-finished cast aluminium enclosure. Protection category IP 66.

#### **Features**

| Model No.                         | GA 9106.210                                                                                                            |
|-----------------------------------|------------------------------------------------------------------------------------------------------------------------|
| Material                          | Enclosure: Cast aluminium<br>Cover: Cast aluminium, all-round CR cellular rubber cord seal                             |
| Surface finish                    | Textured paint                                                                                                         |
| Colour                            | RAL 7001                                                                                                               |
| Supply includes                   | Enclosure with cover Cover screws, captive Screws for attaching support rails Screw for connection of the PE conductor |
| Protection category NEMA          | NEMA 4                                                                                                                 |
| Protection category to IEC 60 529 | IP 66                                                                                                                  |
| IK Code                           | IK08                                                                                                                   |
| Dimensions                        | Width: 175 mm<br>Height: 80 mm<br>Depth: 58 mm                                                                         |
| Basic material                    | Cast aluminium                                                                                                         |
| Packs of                          | 1 pc(s).                                                                                                               |
| Weight/pack                       | 0,56 kg                                                                                                                |
| Net weight                        | 0.5                                                                                                                    |
| Gross weight                      | 0.553                                                                                                                  |