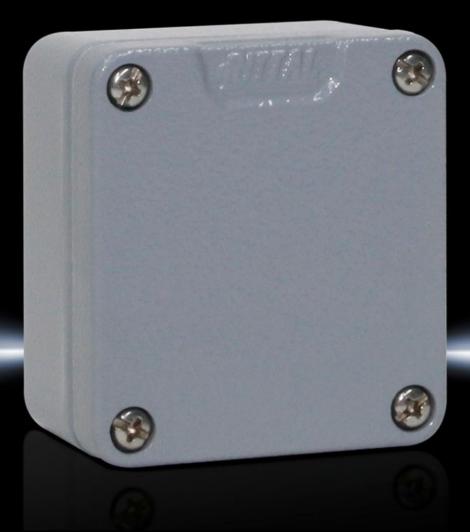

## GA 9101.210 - Cast aluminium enclosures GA

Spray-finished cast aluminium enclosure. Protection category IP 66.

#### **Features**

| Model No.                         | GA 9101.210                                                   |
|-----------------------------------|---------------------------------------------------------------|
| Material                          | Enclosure: Cast aluminium                                     |
|                                   | Cover: Cast aluminium, all-round CR cellular rubber cord seal |
| Surface finish                    | Textured paint                                                |
| Colour                            | RAL 7001                                                      |
| Supply includes                   | Enclosure with cover                                          |
|                                   | Cover screws, captive                                         |
|                                   | Screws for attaching support rails                            |
|                                   | Screw for connection of the PE conductor                      |
| Protection category NEMA          | NEMA 4                                                        |
| Protection category to IEC 60 529 | IP 66                                                         |
| IK Code                           | IK08                                                          |
| Dimensions                        | Width: 58 mm                                                  |
|                                   | Height: 64 mm                                                 |
|                                   | Depth: 36 mm                                                  |
| Basic material                    | Cast aluminium                                                |
| Packs of                          | 5 pc(s).                                                      |
| Weight/pack                       | 0,825 kg                                                      |
| Net weight                        | 0.645                                                         |
|                                   | 0.8                                                           |