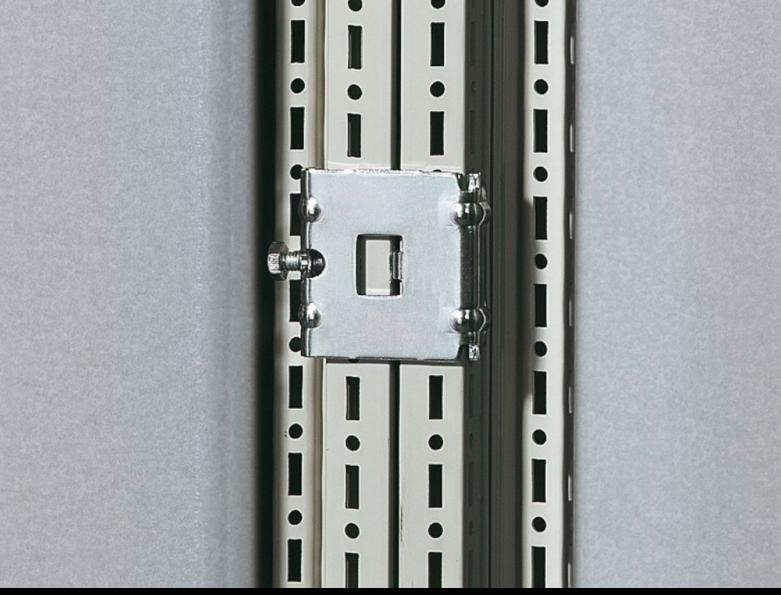

## TS 8800.410 - Baying clamp, vertical for TS/TS

For mounting on the vertical sections of two TS enclosures.

## **Features**

| Model No.             | TS 8800.410                                      |
|-----------------------|--------------------------------------------------|
| Product description   | For mounting on the vertical enclosure sections. |
| Material              | Sheet steel                                      |
| Surface finish        | Zinc-plated                                      |
| Supply includes       | Assembly parts                                   |
| To fit                | Enclosure type: TS 8                             |
| Packs of              | 6 pc(s).                                         |
| Weight/pack           | 0,516 kg                                         |
| Net weight            | 0.51                                             |
| Gross weight          | 0.522                                            |
| Customs tariff number | 83024900                                         |
| EAN                   | 4028177212701                                    |
| E-Number Sweden       | E7239685                                         |
| ETIM 7.0              | EC002622                                         |
| ECLASS 8.0            | 27189263                                         |