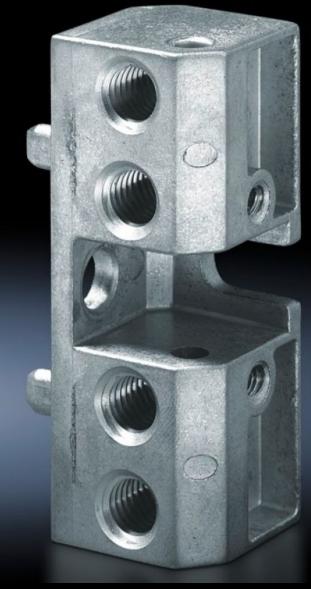

## TS 8800.310 - TS assembly block

## **Features**

| Model No.             | TS 8800.310                                                                                              |
|-----------------------|----------------------------------------------------------------------------------------------------------|
| Product description   | Installation in the vertical TS, SE enclosure sections for mounting PS-compatible individual components. |
| Material              | Die-cast zinc                                                                                            |
| Supply includes       | Assembly screws                                                                                          |
| Packs of              | 4 pc(s).                                                                                                 |
| Weight/pack           | 0,436 kg                                                                                                 |
| Net weight            | 0.42                                                                                                     |
| Gross weight          | 0.443                                                                                                    |
| Customs tariff number | 94039910                                                                                                 |
| EAN                   | 4028177212688                                                                                            |
| ETIM 7.0              | EC002625                                                                                                 |
| ECLASS 8.0            | 27189234                                                                                                 |