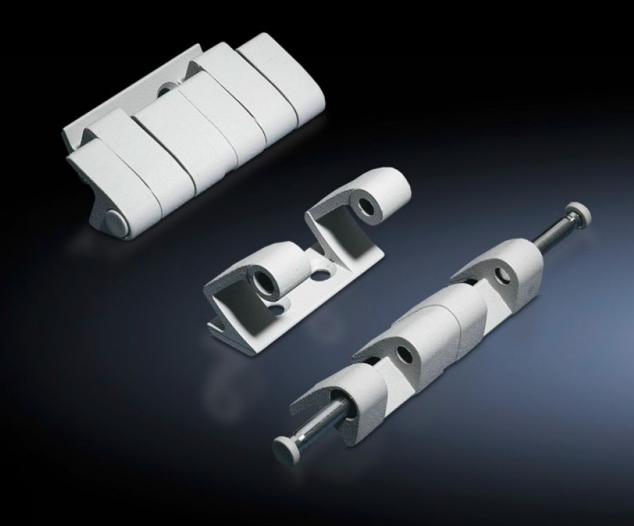

## SZ 8800.190 180° hinge

State: 19.10.2024 (Source: rittal.com/si-sl)

## SZ 8800.190 - 180° hinge

To extend the door opening angle to 180°

## **Features**

| Model No.                 | SZ 8800.190                                                                                                                    |
|---------------------------|--------------------------------------------------------------------------------------------------------------------------------|
| Material                  | Die-cast zinc                                                                                                                  |
| Colour                    | RAL 7035                                                                                                                       |
| Supply includes           | Assembly parts                                                                                                                 |
| Door opening angle        | 180°                                                                                                                           |
| Note                      | The protection category of the enclosure may be reduced.  The doors must be hinged on the same side when enclosures are bayed. |
| Suitable for door variant | Sheet steel door                                                                                                               |
| To fit enclosure type     | TS<br>VX SE                                                                                                                    |
| Packs of                  | 4 pc(s).                                                                                                                       |
| Weight/pack               | 0,908 kg                                                                                                                       |
| Net weight                | 0.812                                                                                                                          |
| Gross weight              | 0.941                                                                                                                          |
| Customs tariff number     | 83021000                                                                                                                       |
| EAN                       | 4028177213166                                                                                                                  |
| ETIM 7.0                  | EC001167                                                                                                                       |
| ECLASS 8.0                | 27409219                                                                                                                       |
|                           |                                                                                                                                |