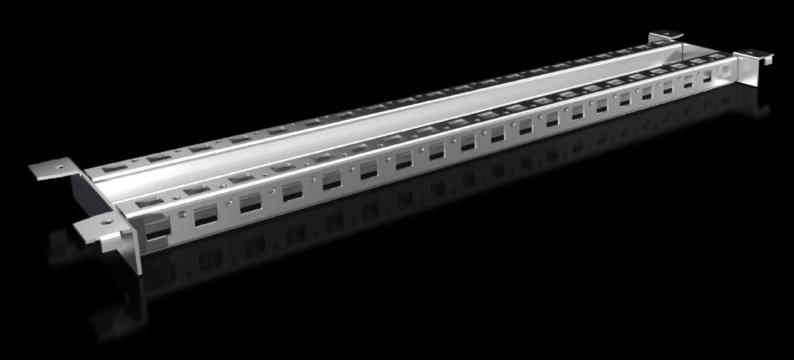

## VX 8620.901 - System divider for VX

Divides the enclosure width into two zones. For example, this allows mounting plates, cable clamp rails or swing frames from 600 mm wide enclosures to be fitted in 1200 mm wide enclosures.

## **Features**

| Model No.             | VX 8620.901                                                                                                                                                                                  |
|-----------------------|----------------------------------------------------------------------------------------------------------------------------------------------------------------------------------------------|
| Product description   | Divides the enclosure width into two zones. For example, this allows mounting plates, cable clamp rails or swing frames from 600 mm wide enclosures to be fitted in 1200 mm wide enclosures. |
| Material              | Sheet steel                                                                                                                                                                                  |
| Surface finish        | Zinc-plated                                                                                                                                                                                  |
| Supply includes       | Assembly parts                                                                                                                                                                               |
| To fit                | Depth: = 600 mm                                                                                                                                                                              |
| Packs of              | 2 pc(s).                                                                                                                                                                                     |
| Weight/pack           | 1,56 kg                                                                                                                                                                                      |
| Net weight            | 3                                                                                                                                                                                            |
| Gross weight          | 3.04                                                                                                                                                                                         |
| Customs tariff number | 73269098                                                                                                                                                                                     |
| EAN                   | 4028177922624                                                                                                                                                                                |
| ETIM 7.0              | EC002620                                                                                                                                                                                     |
| ECLASS 8.0            | 27189261                                                                                                                                                                                     |