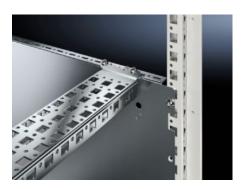

## VX 8617.664 - Partial assembly plate for VX, VX SE

To accommodate additional components inside the enclosure. Partial assembly plates are extremely versatile, providing a platform for a diverse range of applications.

#### **Features**

| Model No.            | VX 8617.664                                                                                                                                                            |
|----------------------|------------------------------------------------------------------------------------------------------------------------------------------------------------------------|
| Product description  | To accommodate additional components inside the enclosure.  Partial assembly plates are extremely versatile, providing a platform for a diverse range of applications. |
| Benefits             | For individual interior installation, system punchings are additionally provided in the edge fold.                                                                     |
| Material             | Sheet steel, 1.5 mm                                                                                                                                                    |
| Surface finish       | Zinc-plated                                                                                                                                                            |
| Supply includes      | Assembly parts                                                                                                                                                         |
| Installation options | Attach directly onto the enclosure section                                                                                                                             |
| Note                 | In VX SE, on the enclosure section in conjunction with VX adaptor rail                                                                                                 |
| Dimensions           | Width: 738 mm<br>Height: 398 mm                                                                                                                                        |
| To fit               | Enclosure type: VX<br>VX SE<br>To fit width/depth: 800 mm                                                                                                              |
| Packs of             | 1 pc(s).                                                                                                                                                               |
| Weight/pack          | 3,92 kg                                                                                                                                                                |
|                      |                                                                                                                                                                        |