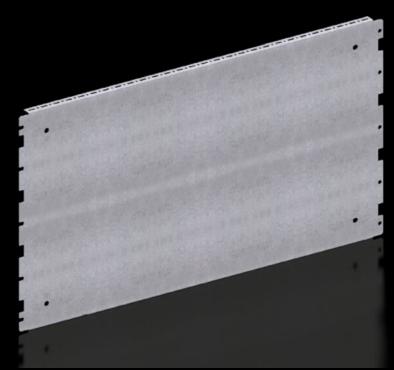

## VX 8617.664 - Partial assembly plate for VX, VX SE

To accommodate additional components inside the enclosure. Partial assembly plates are extremely versatile, providing a platform for a diverse range of applications.

#### **Features**

| Model No.            | VX 8617.664                                                                                                                                                            |
|----------------------|------------------------------------------------------------------------------------------------------------------------------------------------------------------------|
| Product description  | To accommodate additional components inside the enclosure.  Partial assembly plates are extremely versatile, providing a platform for a diverse range of applications. |
| Benefits             | For individual interior installation, system punchings are additionally provided in the edge fold.                                                                     |
| Material             | Sheet steel, 1.5 mm                                                                                                                                                    |
| Surface finish       | Zinc-plated                                                                                                                                                            |
| Supply includes      | Assembly parts                                                                                                                                                         |
| Installation options | Attach directly onto the enclosure section                                                                                                                             |
| Note                 | In VX SE, on the enclosure section in conjunction with VX adaptor rail                                                                                                 |
| Dimensions           | Width: 738 mm<br>Height: 398 mm                                                                                                                                        |
| To fit               | Enclosure type: VX<br>VX SE<br>To fit width/depth: 800 mm                                                                                                              |
| Packs of             | 1 pc(s).                                                                                                                                                               |
| Weight/pack          | 3,92 kg                                                                                                                                                                |
|                      |                                                                                                                                                                        |