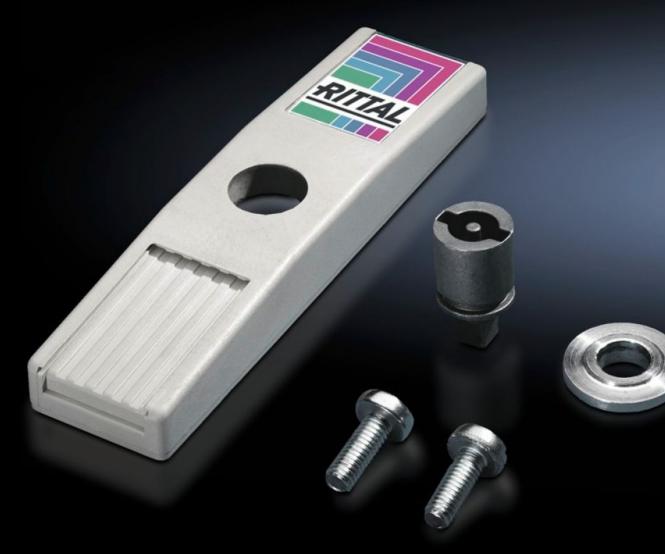

## TS 8611.370 - Adjacent door latch for TS

For optimum operation of the adjacent door from the outside if the handle on the inside is difficult to access due to swing frames or 482.6 mm (19") installed equipment.

### Features

| Model No.             | TS 8611.370                                                                                                                                                               |
|-----------------------|---------------------------------------------------------------------------------------------------------------------------------------------------------------------------|
| Product description   | For optimum operation of the adjacent door from the outside if the handle on the inside is difficult to access due to swing frames or 482.6 mm (19") installed equipment. |
| Benefits              | Retrospective conversion of the adjacent door is easily achieved using the supplied drilling template. The handle on the inside is no longer required                     |
| Colour                | RAL 7035                                                                                                                                                                  |
| Supply includes       | Assembly parts                                                                                                                                                            |
| Assembly instruction  | Standard double-bit lock insert may be exchanged for 27 mm lock inserts, type A                                                                                           |
| To fit enclosure type | TS                                                                                                                                                                        |
| Packs of              | 1 pc(s).                                                                                                                                                                  |
| Weight/pack           | 0,06 kg                                                                                                                                                                   |
| Net weight            | 0.05                                                                                                                                                                      |
| Gross weight          | 0.072                                                                                                                                                                     |
| Customs tariff number | 83015000                                                                                                                                                                  |
| EAN                   | 4028177386617                                                                                                                                                             |
|                       |                                                                                                                                                                           |