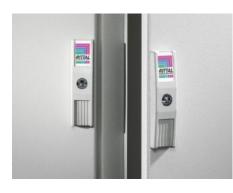

## TS 8611.370 - Adjacent door latch for TS

For optimum operation of the adjacent door from the outside if the handle on the inside is difficult to access due to swing frames or 482.6 mm (19") installed equipment.

### Features

| Model No.             | TS 8611.370                                                                                                                                                               |
|-----------------------|---------------------------------------------------------------------------------------------------------------------------------------------------------------------------|
| Product description   | For optimum operation of the adjacent door from the outside if the handle on the inside is difficult to access due to swing frames or 482.6 mm (19") installed equipment. |
| Benefits              | Retrospective conversion of the adjacent door is easily achieved using the supplied drilling template. The handle on the inside is no longer required                     |
| Colour                | RAL 7035                                                                                                                                                                  |
| Supply includes       | Assembly parts                                                                                                                                                            |
| Assembly instruction  | Standard double-bit lock insert may be exchanged for 27 mm lock inserts, type A                                                                                           |
| To fit enclosure type | TS                                                                                                                                                                        |
| Packs of              | 1 pc(s).                                                                                                                                                                  |
| Weight/pack           | 0,06 kg                                                                                                                                                                   |
| Net weight            | 0.05                                                                                                                                                                      |
| Gross weight          | 0.072                                                                                                                                                                     |
| Customs tariff number | 83015000                                                                                                                                                                  |
| EAN                   | 4028177386617                                                                                                                                                             |
|                       |                                                                                                                                                                           |