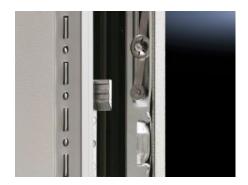

## TS 8611.210 - Locking bar latch to CNOMO

The latch prevents the locking bars from moving when the door is open.

## **Features**

| Model No.             | TS 8611.210                                                                                                                             |
|-----------------------|-----------------------------------------------------------------------------------------------------------------------------------------|
| Product description   | The latch prevents the locking bars from moving when the door is open.                                                                  |
| Installation options  | To fit all locking bars in TS doors and glazed doors with standard lock or comfort handle                                               |
|                       | For mounting on the bolt of the bar guide                                                                                               |
| Note                  | CNOMO is a French automobile industry standard. For safety reasons, it must not be possible to lock the handle whilst the door is open. |
| To fit                | Enclosure type: TS                                                                                                                      |
| Packs of              | 10 pc(s).                                                                                                                               |
| Weight/pack           | 0,08 kg                                                                                                                                 |
| Net weight            | 0.07                                                                                                                                    |
| Gross weight          | 0.082                                                                                                                                   |
| Customs tariff number | 83015000                                                                                                                                |
| EAN                   | 4028177213135                                                                                                                           |
| ETIM 7.0              | EC000327                                                                                                                                |
| ECLASS 8.0            | 27409217                                                                                                                                |