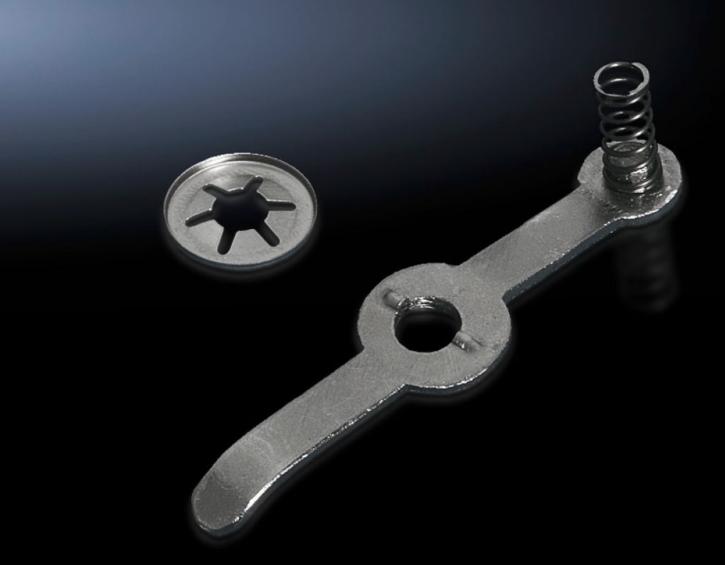

## TS 8611.210 - Locking bar latch to CNOMO

The latch prevents the locking bars from moving when the door is open.

## **Features**

| Model No.             | TS 8611.210                                                                                                                             |
|-----------------------|-----------------------------------------------------------------------------------------------------------------------------------------|
| Product description   | The latch prevents the locking bars from moving when the door is open.                                                                  |
| Installation options  | To fit all locking bars in TS doors and glazed doors with standard lock or comfort handle                                               |
|                       | For mounting on the bolt of the bar guide                                                                                               |
| Note                  | CNOMO is a French automobile industry standard. For safety reasons, it must not be possible to lock the handle whilst the door is open. |
| To fit                | Enclosure type: TS                                                                                                                      |
| Packs of              | 10 pc(s).                                                                                                                               |
| Weight/pack           | 0,08 kg                                                                                                                                 |
| Net weight            | 0.07                                                                                                                                    |
| Gross weight          | 0.082                                                                                                                                   |
| Customs tariff number | 83015000                                                                                                                                |
| EAN                   | 4028177213135                                                                                                                           |
| ETIM 7.0              | EC000327                                                                                                                                |
| ECLASS 8.0            | 27409217                                                                                                                                |