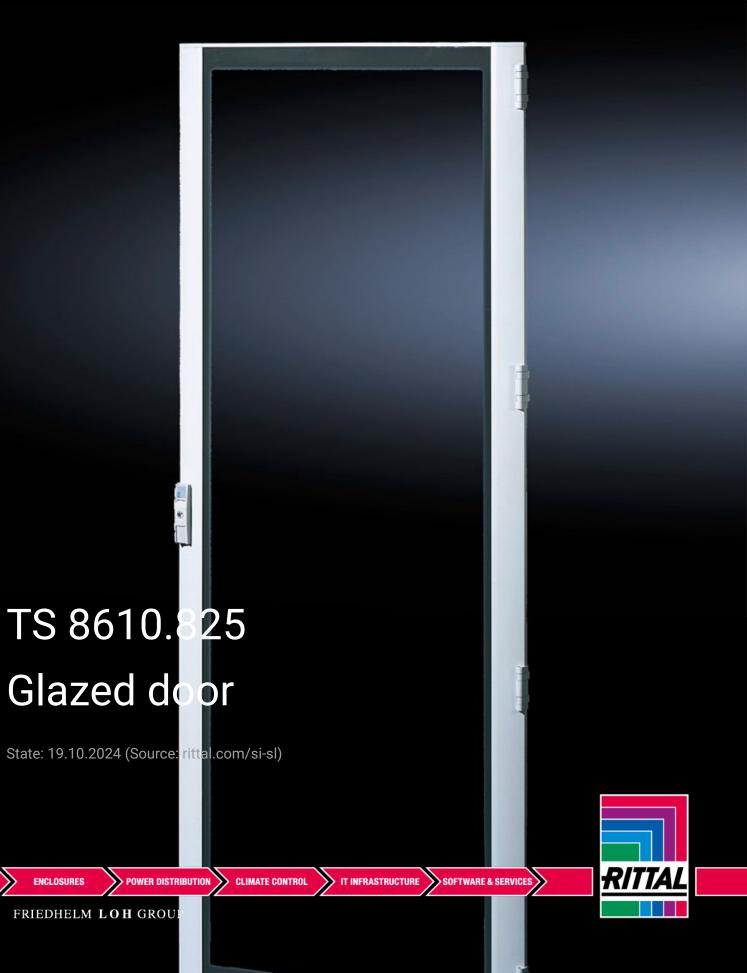

## TS 8610.825 - Glazed door for TS, TS IT, VX SE

Instead of a sheet steel door or rear panel.

## Features

| Model No.             | TS 8610.825                                           |
|-----------------------|-------------------------------------------------------|
| Product description   | Instead of a sheet steel door or rear panel.          |
| Material              | Frame: Extruded aluminium section                     |
|                       | Corner pieces: Die-cast zinc                          |
|                       | Viewing window: Single-pane safety glass, 3 mm        |
| Surface finish        | Powder-coated                                         |
| Colour                | Frame: RAL 7035                                       |
|                       | Corner pieces: RAL 7035                               |
|                       | Viewing window (printed mask on the inside): RAL 9005 |
| Supply includes       | Viewing door frame with safety glass                  |
|                       | Locking rod with double-bit insert                    |
|                       | 180° hinges (4)                                       |
| Visible area          | Viewing window width: 660 mm                          |
|                       | Viewing window height: 2,040 mm                       |
| Viewing window height | 2.040 mm                                              |
|                       |                                                       |