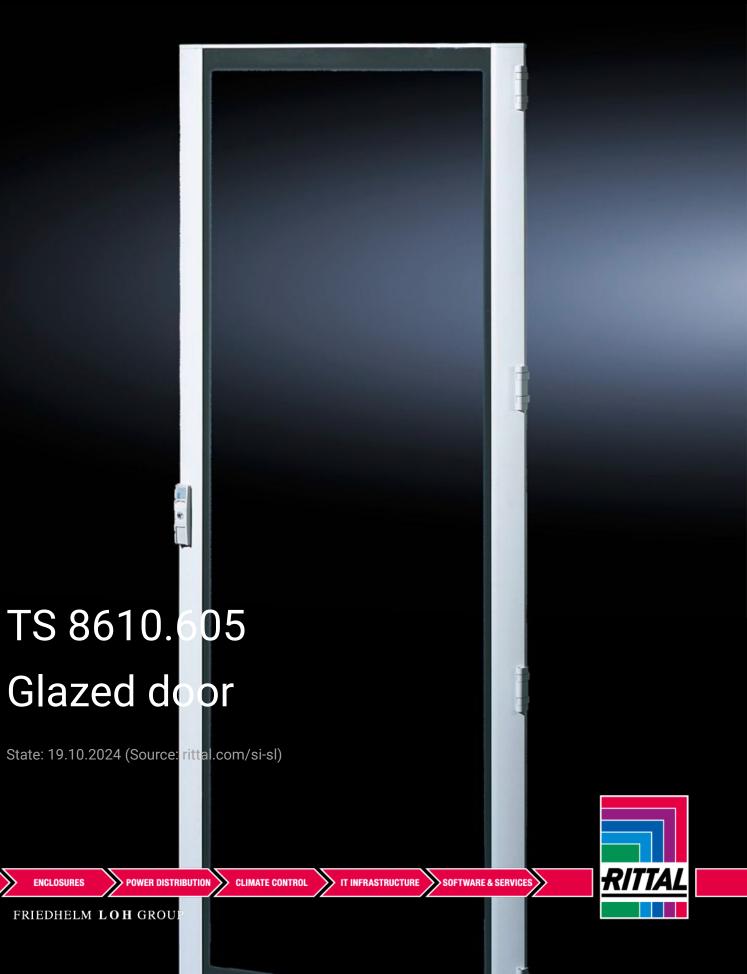

## TS 8610.605 - Glazed door for TS, TS IT, VX SE

Instead of a sheet steel door or rear panel.

## Features

| Model No.             | TS 8610.605                                           |
|-----------------------|-------------------------------------------------------|
| Product description   | Instead of a sheet steel door or rear panel.          |
| Material              | Frame: Extruded aluminium section                     |
|                       | Corner pieces: Die-cast zinc                          |
|                       | Viewing window: Single-pane safety glass, 3 mm        |
| Surface finish        | Powder-coated                                         |
| Colour                | Frame: RAL 7035                                       |
|                       | Corner pieces: RAL 7035                               |
|                       | Viewing window (printed mask on the inside): RAL 9005 |
| Supply includes       | Viewing door frame with safety glass                  |
|                       | Locking rod with double-bit insert                    |
|                       | 180° hinges (4)                                       |
| Visible area          | Viewing window width: 460 mm                          |
|                       | Viewing window height: 1,840 mm                       |
| Viewing window height | 1.840 mm                                              |
|                       |                                                       |

## Features

| Assembly instruction                    | Lock components are required when mounting instead of the rear panel          |
|-----------------------------------------|-------------------------------------------------------------------------------|
| IP protection category to IEC 60<br>529 | IP 55                                                                         |
| To fit                                  | Enclosure type: TS<br>TS IT<br>VX SE<br>Width: = 600 mm<br>Height: = 2,000 mm |
| Packs of                                | 1 pc(s).                                                                      |
| Weight/pack                             | 15 kg                                                                         |
| Net weight                              | 10.5                                                                          |
| Gross weight                            | 12.5                                                                          |
| EAN                                     | 4028177693845                                                                 |
| ETIM 7.0                                | EC000747                                                                      |
| ECLASS 8.0                              | 27182204                                                                      |