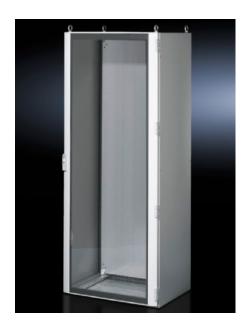

## TS 8610.605 - Glazed door for TS, TS IT, VX SE

Instead of a sheet steel door or rear panel.

## Features

| Model No.             | TS 8610.605                                           |
|-----------------------|-------------------------------------------------------|
| Product description   | Instead of a sheet steel door or rear panel.          |
| Material              | Frame: Extruded aluminium section                     |
|                       | Corner pieces: Die-cast zinc                          |
|                       | Viewing window: Single-pane safety glass, 3 mm        |
| Surface finish        | Powder-coated                                         |
| Colour                | Frame: RAL 7035                                       |
|                       | Corner pieces: RAL 7035                               |
|                       | Viewing window (printed mask on the inside): RAL 9005 |
| Supply includes       | Viewing door frame with safety glass                  |
|                       | Locking rod with double-bit insert                    |
|                       | 180° hinges (4)                                       |
| Visible area          | Viewing window width: 460 mm                          |
|                       | Viewing window height: 1,840 mm                       |
| Viewing window height | 1.840 mm                                              |
|                       |                                                       |

## Features

| Assembly instruction                    | Lock components are required when mounting instead of the rear panel          |
|-----------------------------------------|-------------------------------------------------------------------------------|
| IP protection category to IEC 60<br>529 | IP 55                                                                         |
| To fit                                  | Enclosure type: TS<br>TS IT<br>VX SE<br>Width: = 600 mm<br>Height: = 2,000 mm |
| Packs of                                | 1 pc(s).                                                                      |
| Weight/pack                             | 15 kg                                                                         |
| Net weight                              | 10.5                                                                          |
| Gross weight                            | 12.5                                                                          |
| EAN                                     | 4028177693845                                                                 |
| ETIM 7.0                                | EC000747                                                                      |
| ECLASS 8.0                              | 27182204                                                                      |