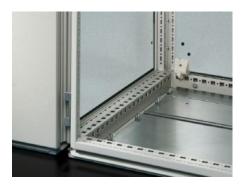

## TS 8609.850 - Divider panel for TS

For shielding individual enclosure cells. Thanks to the symmetry of the frame system, the divider panel can also be used at the rear.

### Features

| TS 8609.850                                                                                                                                                                                                                               |
|-------------------------------------------------------------------------------------------------------------------------------------------------------------------------------------------------------------------------------------------|
| For shielding individual enclosure cells. All-round, double fold for<br>stability and to hold the seal. Thanks to the symmetry of the<br>enclosure frame, divider panels may also be fitted at the rear,<br>dimensions permitting.        |
| Notches in the corners and half-way up the sides permit the use of<br>angular baying brackets and baying brackets, even with a divider<br>panel fitted.                                                                                   |
| Sheet steel, 1.5 mm                                                                                                                                                                                                                       |
| Zinc-plated                                                                                                                                                                                                                               |
| Assembly parts                                                                                                                                                                                                                            |
| Enclosure type: TS 8<br>Height: = 1,800 mm<br>Depth: = 500 mm                                                                                                                                                                             |
| For mounting on the outer mounting level<br>This leaves the inner level free for further population                                                                                                                                       |
| The divider panel may also be fitted at the rear. This allows, e.g.<br>frequency converters for heat dissipation to be installed in a divider<br>panel with the cooling units facing outwards and protected/finished<br>off with a cover. |
|                                                                                                                                                                                                                                           |