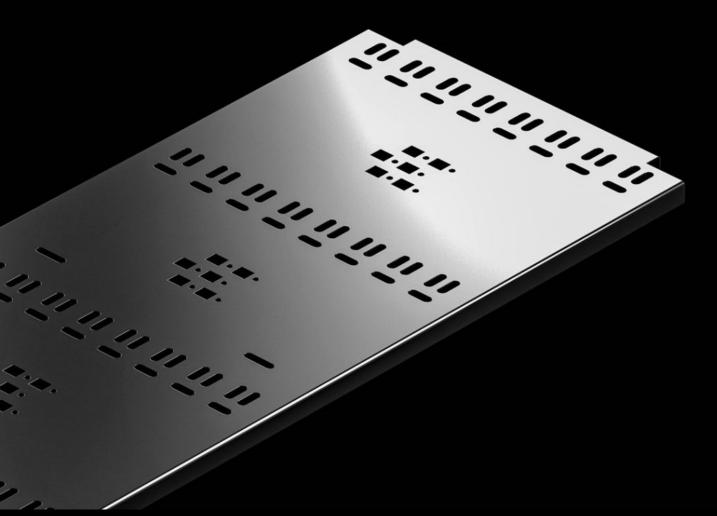

## DK 7888.320 - Cable route for TX CableNet

For rear, side attachment of a cable tray to mounting frames inside rack systems TX, allows vertical cable management independently of the enclosure frame.

## **Features**

| Model No.               | DK 7888.320                                                                                   |
|-------------------------|-----------------------------------------------------------------------------------------------|
| Product description     | For vertical cable routing and strain relief.                                                 |
| Material                | Sheet steel                                                                                   |
| Surface finish          | Spray-finished                                                                                |
| Colour                  | RAL 9005                                                                                      |
| Supply includes         | Assembly parts                                                                                |
| To fit                  | Enclosure type: TX CableNet<br>Height: = 2,000 mm                                             |
| Packs of                | 1 pc(s).                                                                                      |
| Weight/pack             | 10 kg                                                                                         |
| Net weight              | 7                                                                                             |
| Gross weight            | 8.1                                                                                           |
| PCF/PU (cradle-to-gate) | 38.1 kg CO2 eq (Cat B)                                                                        |
| Note on the PCF class   | Category B: PCF value (cradle-to-gate) approximated based on product weight and self-declared |
| Customs tariff number   | 73269098                                                                                      |
| EAN                     | 4028177964266                                                                                 |
| ETIM 7.0                | EC000322                                                                                      |
| ECLASS 8.0              | 27400604                                                                                      |
|                         |                                                                                               |