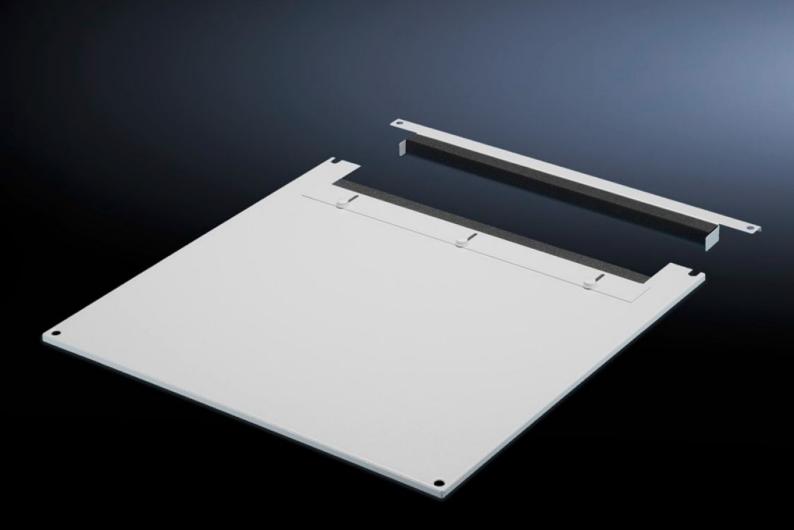

# TS 7826.865 - Roof plate for cable entry, two-piece for VX, VX IT, TS, TS IT

The two-piece design allows easy retro-fitting, by simply removing the front part of the plate for retrospective cable entry.

#### **Features**

| Model No.             | TS 7826.865                                                                                                                                                                                                                                                                                                                                               |
|-----------------------|-----------------------------------------------------------------------------------------------------------------------------------------------------------------------------------------------------------------------------------------------------------------------------------------------------------------------------------------------------------|
| Product description   | In exchange for the standard roof. Equipped with a sliding angular bracket in the rear section. Rubber cable clamp strip on both sides for attaching cable bundles and bunched cables. Due to the symmetrical design of the frame, side cable entry can also be achieved by rotating the roof plate. The two-piece design allows convenient retrofitting. |
| Material              | Sheet steel                                                                                                                                                                                                                                                                                                                                               |
| Colour                | RAL 7035                                                                                                                                                                                                                                                                                                                                                  |
| To fit                | Width: 800 mm<br>Depth: 600 mm                                                                                                                                                                                                                                                                                                                            |
| Packs of              | 1 pc(s).                                                                                                                                                                                                                                                                                                                                                  |
| Weight/pack           | 7,064 kg                                                                                                                                                                                                                                                                                                                                                  |
| Net weight            | 6.711                                                                                                                                                                                                                                                                                                                                                     |
| Gross weight          | 7.064                                                                                                                                                                                                                                                                                                                                                     |
| Customs tariff number | 94039910                                                                                                                                                                                                                                                                                                                                                  |
| EAN                   | 4028177390256                                                                                                                                                                                                                                                                                                                                             |
| E-Number Sweden       | E7239741                                                                                                                                                                                                                                                                                                                                                  |