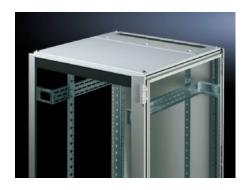

# TS 7826.865 - Roof plate for cable entry, two-piece for VX, VX IT, TS, TS IT

The two-piece design allows easy retro-fitting, by simply removing the front part of the plate for retrospective cable entry.

#### **Features**

| Model No.             | TS 7826.865                                                                                                                                                                                                                                                                                                                                               |
|-----------------------|-----------------------------------------------------------------------------------------------------------------------------------------------------------------------------------------------------------------------------------------------------------------------------------------------------------------------------------------------------------|
| Product description   | In exchange for the standard roof. Equipped with a sliding angular bracket in the rear section. Rubber cable clamp strip on both sides for attaching cable bundles and bunched cables. Due to the symmetrical design of the frame, side cable entry can also be achieved by rotating the roof plate. The two-piece design allows convenient retrofitting. |
| Material              | Sheet steel                                                                                                                                                                                                                                                                                                                                               |
| Colour                | RAL 7035                                                                                                                                                                                                                                                                                                                                                  |
| To fit                | Width: 800 mm<br>Depth: 600 mm                                                                                                                                                                                                                                                                                                                            |
| Packs of              | 1 pc(s).                                                                                                                                                                                                                                                                                                                                                  |
| Weight/pack           | 7,064 kg                                                                                                                                                                                                                                                                                                                                                  |
| Net weight            | 6.711                                                                                                                                                                                                                                                                                                                                                     |
| Gross weight          | 7.064                                                                                                                                                                                                                                                                                                                                                     |
| Customs tariff number | 94039910                                                                                                                                                                                                                                                                                                                                                  |
| EAN                   | 4028177390256                                                                                                                                                                                                                                                                                                                                             |
| E-Number Sweden       | E7239741                                                                                                                                                                                                                                                                                                                                                  |