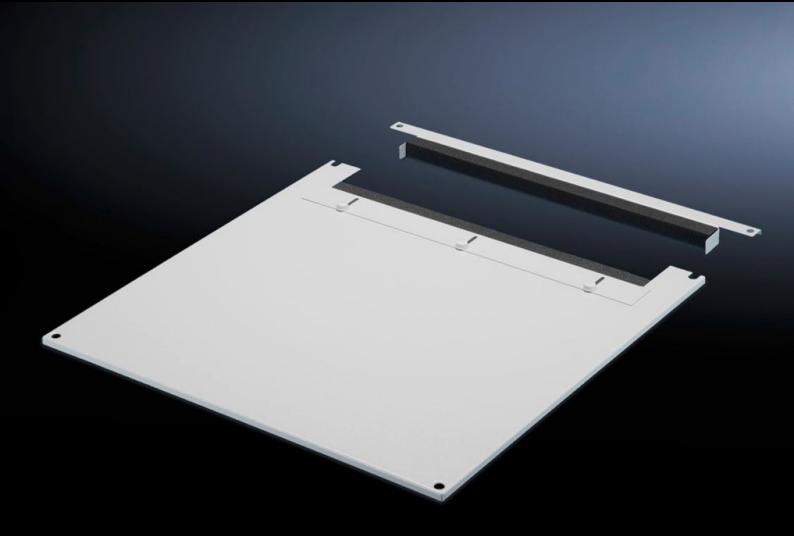

## TS 7826.665 - Roof plate for cable entry, two-piece for VX, VX IT, TS, TS IT

The two-piece design allows easy retro-fitting, by simply removing the front part of the plate for retrospective cable entry.

#### **Features**

| Model No.             | TS 7826.665                                                                                                                                                                                                                                                                                                                                               |
|-----------------------|-----------------------------------------------------------------------------------------------------------------------------------------------------------------------------------------------------------------------------------------------------------------------------------------------------------------------------------------------------------|
| Product description   | In exchange for the standard roof. Equipped with a sliding angular bracket in the rear section. Rubber cable clamp strip on both sides for attaching cable bundles and bunched cables. Due to the symmetrical design of the frame, side cable entry can also be achieved by rotating the roof plate. The two-piece design allows convenient retrofitting. |
| Material              | Sheet steel                                                                                                                                                                                                                                                                                                                                               |
| Colour                | RAL 7035                                                                                                                                                                                                                                                                                                                                                  |
| To fit                | Width: 600 mm<br>Depth: 600 mm                                                                                                                                                                                                                                                                                                                            |
| Packs of              | 1 pc(s).                                                                                                                                                                                                                                                                                                                                                  |
| Weight/pack           | 5,406 kg                                                                                                                                                                                                                                                                                                                                                  |
| Net weight            | 5.136                                                                                                                                                                                                                                                                                                                                                     |
| Gross weight          | 5.38                                                                                                                                                                                                                                                                                                                                                      |
| Customs tariff number | 94039910                                                                                                                                                                                                                                                                                                                                                  |
| EAN                   | 4028177390225                                                                                                                                                                                                                                                                                                                                             |
| E-Number Sweden       | E7239737                                                                                                                                                                                                                                                                                                                                                  |