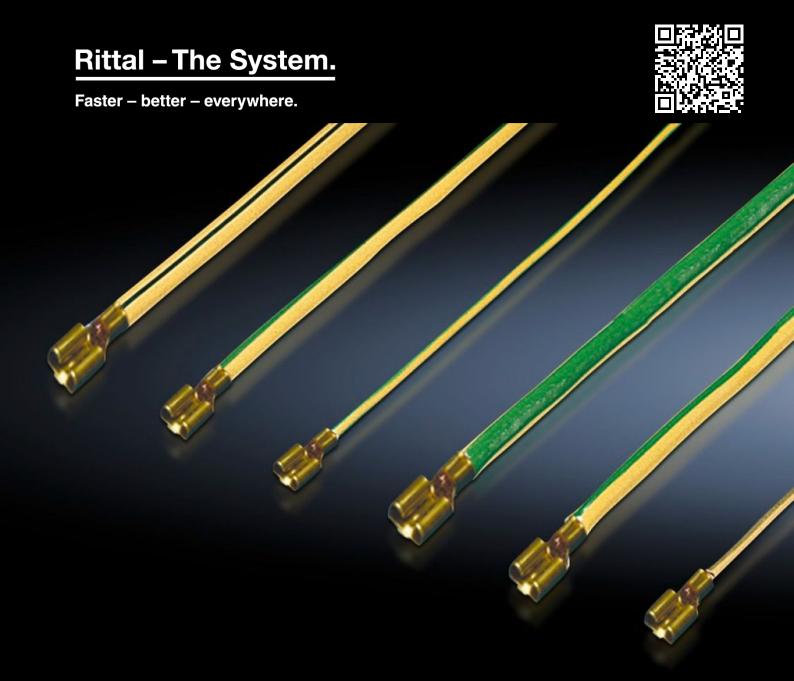

## **Features**

| Model No.             | DK 7549.000                                                                                                                                                |
|-----------------------|------------------------------------------------------------------------------------------------------------------------------------------------------------|
| Product description   | For system-compatible expansion of the star earthing on the vertical potential equalisation rail.                                                          |
| Supply includes       | Earthing leads 6 mm2, L = 500 mm Preassembled, with ring terminal and wire end ferrule Conductor connection clamps 2.5 – 16 mm <sup>2</sup> Assembly parts |
| Packs of              | 10 pc(s).                                                                                                                                                  |
| Weight/pack           | 0,69 kg                                                                                                                                                    |
| Net weight            | 0.58                                                                                                                                                       |
| Gross weight          | 0.687                                                                                                                                                      |
| Customs tariff number | 73269098                                                                                                                                                   |
| EAN                   | 4028177187320                                                                                                                                              |
| ETIM 7.0              | EC001503                                                                                                                                                   |
| ECLASS 8.0            | 27149219                                                                                                                                                   |

## Tender text

6 mm<sup>2</sup> earthing lead, 500 mm,

6 mm<sup>2</sup> earthing lead, pre-configured with ring terminal and wire end ferrule, L = 500 mm, with 2.5 -16 mm<sup>2</sup> earth terminals, includes assembly parts.