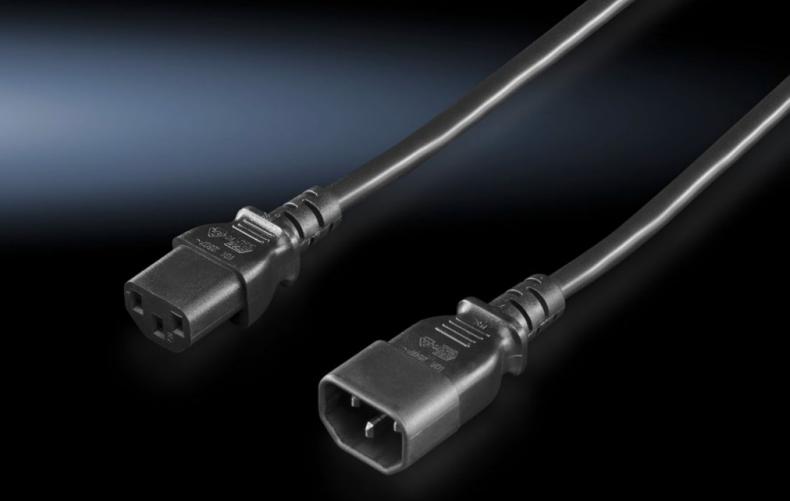

## DK 7200.215 - Connection cable for power packs

Connection and extension cables for power packs in different country designs.

#### Features

| Model No.                  | DK 7200.215                                                                                                        |
|----------------------------|--------------------------------------------------------------------------------------------------------------------|
| Design                     | Extension cable                                                                                                    |
| Product description        | Connection and extension cable with various connector/jack types (earthing-pin/C13/C14/C19/C20). PVC line, 3-pole. |
| Applications               | CMC III                                                                                                            |
| Cross-section              | 1 mm²                                                                                                              |
| Length of connection cable | 1,8 m                                                                                                              |
| Connector (type)           | IEC 320 connector C14                                                                                              |
| Rated voltage              | 230 V<br>110 V (DC)                                                                                                |
| Sockets                    | IEC 320 socket C13                                                                                                 |
| Packs of                   | 1 pc(s).                                                                                                           |
| Weight/pack                | 0,188 kg                                                                                                           |
| Net weight                 | 0.168                                                                                                              |
| Gross weight               | 0.188                                                                                                              |
| Customs tariff number      | 85444290                                                                                                           |
| EAN                        | 4028177305519                                                                                                      |
| ETIM 7.0                   | EC001576                                                                                                           |
| ECLASS 8.0                 | 27060402                                                                                                           |
|                            |                                                                                                                    |