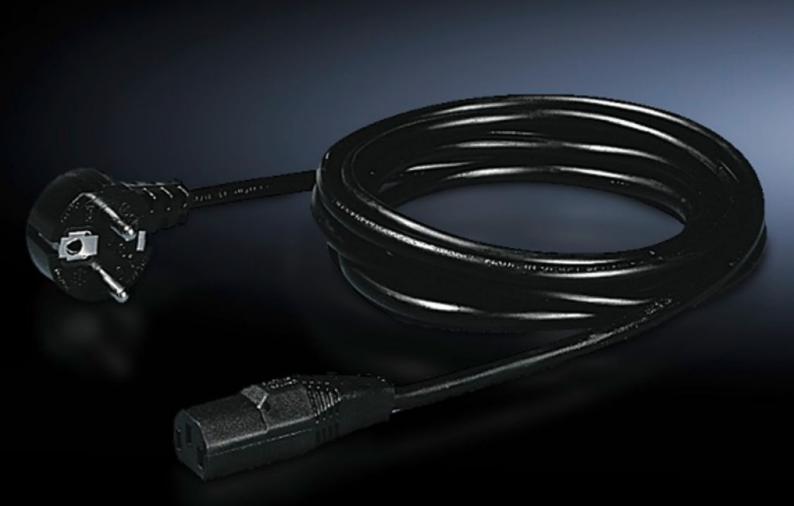

## DK 7200.210 - Connection cable for power packs

Connection and extension cables for power packs in different country designs.

#### Features

| Model No.                  | DK 7200.210                                                                                                        |
|----------------------------|--------------------------------------------------------------------------------------------------------------------|
| Design                     | Connection cable                                                                                                   |
| Product description        | Connection and extension cable with various connector/jack types (earthing-pin/C13/C14/C19/C20). PVC line, 3-pole. |
| Applications               | CMC III power pack<br>CMC III Power Unit                                                                           |
| Cross-section              | 1 mm²                                                                                                              |
| Length of connection cable | 1,8 m                                                                                                              |
| Connector (type)           | D, earthing-pin (type F, CEE 7/4)<br>F/B (type E, CEE 7/5)                                                         |
| Rated voltage              | 230 V                                                                                                              |
| Sockets                    | IEC 320 socket C13                                                                                                 |
| Packs of                   | 1 pc(s).                                                                                                           |
| Weight/pack                | 0,213 kg                                                                                                           |
| Net weight                 | 0.21                                                                                                               |
| Gross weight               | 0.213                                                                                                              |
| Customs tariff number      | 85444290                                                                                                           |
| EAN                        | 4028177164314                                                                                                      |
| E-Number Sweden            | E7238515                                                                                                           |
| ETIM 7.0                   | EC001576                                                                                                           |
| ECLASS 8.0                 | 27060402                                                                                                           |

#### Tender text

Connection cable for power pack with IEC 320 IEC socket,,,,,,,,, DK 7200.210

Country-specific designs: Germany, France, Belgium Voltage: 230 V

The connection cable 230 V with earthing-pin plug and IEC connector is used to connect to: