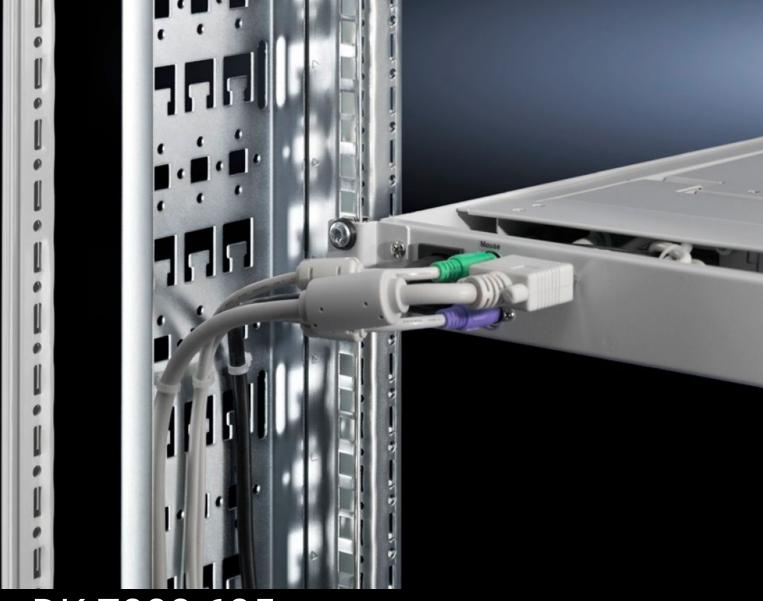

## DK 7000.685 - Cable route for TE

For rear, side attachment of a cable tray to mounting frames inside enclosure systems TE, allows vertical cable management independently of the enclosure frame.

## **Features**

| Model No.             | DK 7000.685                                                                                                               |
|-----------------------|---------------------------------------------------------------------------------------------------------------------------|
| Product description   | For vertical cable entry at the side of the 482.6 mm (19") mounting frame for TE, independently from the enclosure frame. |
| Material              | Sheet steel                                                                                                               |
| Surface finish        | Zinc-plated                                                                                                               |
| Supply includes       | Assembly parts                                                                                                            |
| Dimensions            | Width: 100 mm<br>Height: 1,700 mm                                                                                         |
| Packs of              | 1 pc(s).                                                                                                                  |
| Weight/pack           | 3,63 kg                                                                                                                   |
| Net weight            | 3.131                                                                                                                     |
| Gross weight          | 3.32                                                                                                                      |
| Customs tariff number | 73269098                                                                                                                  |
| EAN                   | 4028177492141                                                                                                             |
| ETIM 7.0              | EC000322                                                                                                                  |
| ECLASS 8.0            | 27400604                                                                                                                  |