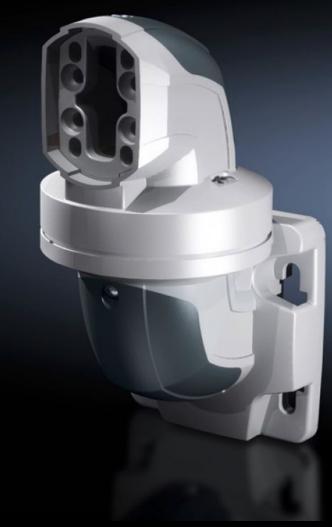

# CP 6206.740 - Wall-mounted hinge CP 60 Horizontal outlet

For swivel mounting of the support arm on vertical surfaces. Removable cover for simple cable entry.

#### **Features**

| Model No.                  | CP 6206.740                                                                                           |
|----------------------------|-------------------------------------------------------------------------------------------------------|
| Product description        |                                                                                                       |
|                            | For swivel mounting of the support arm on vertical surfaces.  Removable cover for simple cable entry. |
|                            | Removable cover for simple cable entry.                                                               |
| Material                   | Wall-mounted hinge: Cast aluminium                                                                    |
|                            | Cover: Plastic                                                                                        |
| Colour                     | Wall-mounted hinge: RAL 7035                                                                          |
|                            | Cover: RAL 7024                                                                                       |
| Supply includes            | Seals                                                                                                 |
|                            | Screws for restricting rotation range                                                                 |
|                            | Adjusting screws                                                                                      |
|                            | Self-tapping screws for support section attachment                                                    |
| Rotating/tilting           | Yes                                                                                                   |
| Rotation angle/swivel area | approx. 330°.                                                                                         |
|                            | The range of rotation can be limited by inserting the screws                                          |
|                            | provided.                                                                                             |
| Packs of                   | 1 pc(s).                                                                                              |
| Weight/pack                | 2,85 kg                                                                                               |
| Net weight                 | 3.8                                                                                                   |
| Gross weight               | 3.88                                                                                                  |
| Customs tariff number      | 76169990                                                                                              |
| EAN                        | 4028177684300                                                                                         |
| ETIM 7.0                   | EC000882                                                                                              |
| ECLASS 8.0                 | 27400556                                                                                              |
|                            |                                                                                                       |