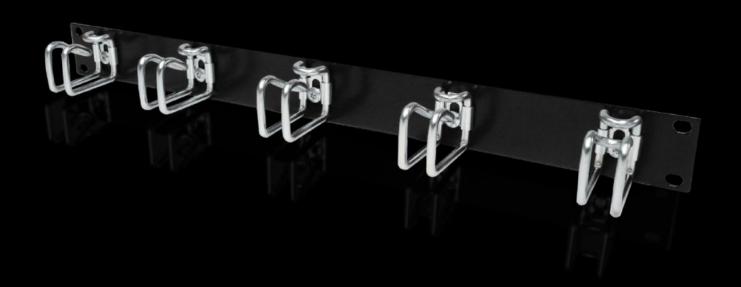

# DK 5502.205 - Cable management panel with steel rings

For horizontal management of the patch cables, with 5 cable shunting rings.

#### **Features**

| Model No.               | DK 5502.205                                                                                   |
|-------------------------|-----------------------------------------------------------------------------------------------|
| Product description     | For horizontal management of the patch cables, with 5 cable shunting rings.                   |
| Material                | Panel: Sheet steel<br>Ring: Steel                                                             |
| Surface finish          | Panel: Spray-finished<br>Ring: Zinc-plated                                                    |
| Colour                  | RAL 9005                                                                                      |
| Note                    | The sizes given are external dimensions.                                                      |
| Dimensions              | Width: 482.6 mm                                                                               |
| Units                   | 1 U                                                                                           |
| Ring dimensions         | Ring depth: 55 mm<br>Ring height: 43 mm                                                       |
| Packs of                | 1 pc(s).                                                                                      |
| Weight/pack             | 0,763 kg                                                                                      |
| Net weight              | 0.57                                                                                          |
| Gross weight            | 0.599                                                                                         |
| PCF/PU (Cradle-to-Gate) | 2.9 kg CO2 eq (Cat B)                                                                         |
| Note on the PCF class   | Category B: PCF value (cradle-to-gate) approximated based on product weight and self-declared |
| Customs tariff number   | 94039910                                                                                      |
| EAN                     | 4028177679320                                                                                 |
| E-Number Sweden         | E7239783                                                                                      |
| ETIM 7.0                | EC000322                                                                                      |