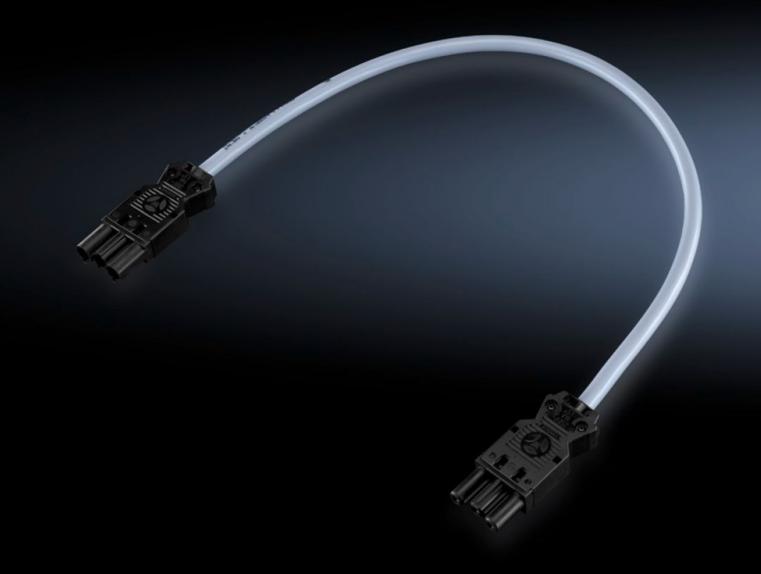

#### SZ 4315.450 - Connection cable

For power supply or through-wiring.

#### **Features**

| Model No.             | SZ 4315.450                                |
|-----------------------|--------------------------------------------|
| Design                | Through-wiring (with socket and connector) |
| Length                | 600 mm                                     |
| Dimensions            | Length: 600 mm                             |
| Packs of              | 1 pc(s).                                   |
| Weight/pack           | 0,12 kg                                    |
| Net weight            | 0.119                                      |
| Gross weight          | 0.121                                      |
| Customs tariff number | 94054990                                   |
| EAN                   | 4028177444485                              |
| ETIM 7.0              | EC001576                                   |
| ECLASS 8.0            | 27060402                                   |