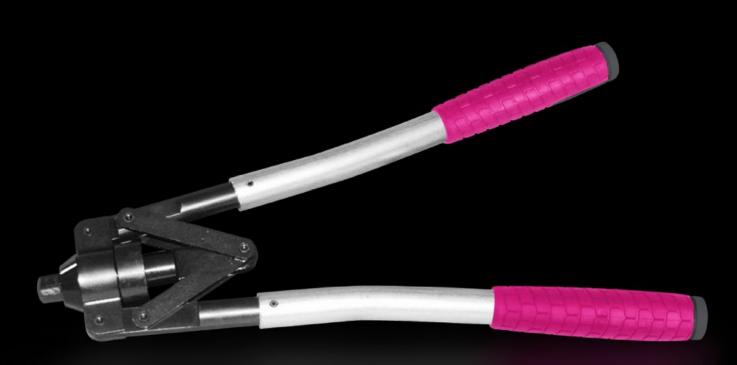

## AS 4055.690 - Notching pliers

Punches slots quickly and easily. Saves the time-consuming process of filing the grooves for anti-twist protection of push buttons, switches and instruments. Slots in sizes 3.2 mm and 4.8 mm can be created.

## Features

| Model No.                                          | AS 4055.690                                                                                                                                                                                                             |
|----------------------------------------------------|-------------------------------------------------------------------------------------------------------------------------------------------------------------------------------------------------------------------------|
| Product description                                | Punches slots quickly and easily. Saves the time-consuming<br>process of filing the grooves for anti-twist protection of push<br>buttons, switches and instruments. Slots in sizes 3.2 mm and 4.8<br>mm can be created. |
| Benefits                                           | Long service life<br>Male and female die made from hardened tool steel<br>Easy punching with large leverage                                                                                                             |
| Material                                           | Handles: Plastic-coated                                                                                                                                                                                                 |
| Maximum machinable material thickness, sheet steel | 2 mm                                                                                                                                                                                                                    |
| Packs of                                           | 1 pc(s).                                                                                                                                                                                                                |
| Weight/pack                                        | 1,3 kg                                                                                                                                                                                                                  |
| Net weight                                         | 1.3                                                                                                                                                                                                                     |
| Gross weight                                       | 1.317                                                                                                                                                                                                                   |
| Customs tariff number                              | 82032000                                                                                                                                                                                                                |
| EAN                                                | 4028177809017                                                                                                                                                                                                           |
| ETIM 8                                             | EC000156                                                                                                                                                                                                                |
| ETIM 7.0                                           | EC000156                                                                                                                                                                                                                |
| ECLASS 8.0                                         | 21049047                                                                                                                                                                                                                |