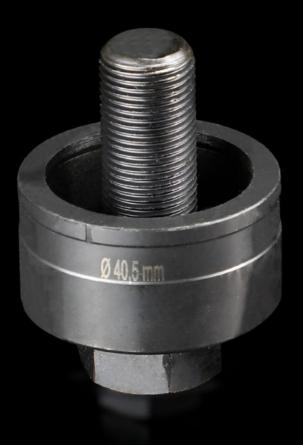

## AS 4055.240 - Hole punch, round for sheet steel

For punching round cut-outs

## Features

| Model No.                                             | AS 4055.240                                                                                                                                        |
|-------------------------------------------------------|----------------------------------------------------------------------------------------------------------------------------------------------------|
| Design                                                | With 3 cutting points                                                                                                                              |
| Supply includes                                       | Female dies<br>Male dies<br>Tension screw without ball bearing                                                                                     |
| Maximum machinable material<br>thickness, sheet steel | 3 mm                                                                                                                                               |
| Ø punch                                               | 40,5 mm                                                                                                                                            |
| For threads                                           | M40                                                                                                                                                |
| Note                                                  | When operating with wrenches, tension screws with ball bearings<br>should be used.<br>Other sizes, see splitter hole punch, round, stainless steel |
| Suitable for hydraulic bolt order<br>number           | 4055.663                                                                                                                                           |
| Tension screw (Ø x L)                                 | 19 x 55 mm                                                                                                                                         |
| Hydraulic tension screw Ø                             | 19 mm                                                                                                                                              |
| Packs of                                              | 1 pc(s).                                                                                                                                           |
| Weight/pack                                           | 0,522 kg                                                                                                                                           |
| Net weight                                            | 0.522                                                                                                                                              |
| Gross weight                                          | 0.554                                                                                                                                              |
| Customs tariff number                                 | 82073010                                                                                                                                           |
| EAN                                                   | 4028177808300                                                                                                                                      |
| ETIM 8                                                | EC000156                                                                                                                                           |
| ETIM 7.0                                              | EC000156                                                                                                                                           |
|                                                       |                                                                                                                                                    |