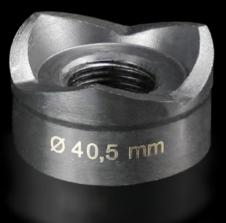

## AS 4055.240 - Hole punch, round for sheet steel

For punching round cut-outs

## Features

| Model No.                                             | AS 4055.240                                                                                                                                        |
|-------------------------------------------------------|----------------------------------------------------------------------------------------------------------------------------------------------------|
| Design                                                | With 3 cutting points                                                                                                                              |
| Supply includes                                       | Female dies<br>Male dies<br>Tension screw without ball bearing                                                                                     |
| Maximum machinable material<br>thickness, sheet steel | 3 mm                                                                                                                                               |
| Ø punch                                               | 40,5 mm                                                                                                                                            |
| For threads                                           | M40                                                                                                                                                |
| Note                                                  | When operating with wrenches, tension screws with ball bearings<br>should be used.<br>Other sizes, see splitter hole punch, round, stainless steel |
| Suitable for hydraulic bolt order<br>number           | 4055.663                                                                                                                                           |
| Tension screw (Ø x L)                                 | 19 x 55 mm                                                                                                                                         |
| Hydraulic tension screw Ø                             | 19 mm                                                                                                                                              |
| Packs of                                              | 1 pc(s).                                                                                                                                           |
| Weight/pack                                           | 0,522 kg                                                                                                                                           |
| Net weight                                            | 0.522                                                                                                                                              |
| Gross weight                                          | 0.554                                                                                                                                              |
| Customs tariff number                                 | 82073010                                                                                                                                           |
| EAN                                                   | 4028177808300                                                                                                                                      |
| ETIM 8                                                | EC000156                                                                                                                                           |
| ETIM 7.0                                              | EC000156                                                                                                                                           |
|                                                       |                                                                                                                                                    |