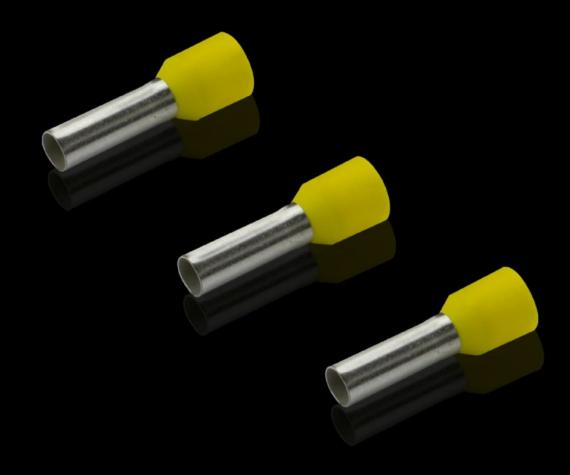

## AS 4050.736 - Wire end ferrules loose

With plastic collar.

#### **Features**

| Model No.                | AS 4050.736                                                                                                                                      |  |
|--------------------------|--------------------------------------------------------------------------------------------------------------------------------------------------|--|
| Product description      | With plastic collar.                                                                                                                             |  |
| Technical specifications | Heat-resistant to 105 °C                                                                                                                         |  |
| Material                 | E-Cu, galvanic tin-plated Plastic collar: Polypropylene                                                                                          |  |
| Colour                   | Yellow                                                                                                                                           |  |
| Length                   | 12 mm                                                                                                                                            |  |
| AWG                      | 10                                                                                                                                               |  |
| Internal diameter        | 6,3 mm                                                                                                                                           |  |
| For cross-section        | 6 mm²                                                                                                                                            |  |
| DIN colour code          | Yes                                                                                                                                              |  |
| Note                     | UL-certified in conjunction with the relevant tools, such as crimping machines. For bespoke advice, please contact your Rittal sales consultant. |  |
| Standards                | AEH DIN 46228                                                                                                                                    |  |
| To fit Model No.         | 4051.210                                                                                                                                         |  |
| Delivery form            | Loose                                                                                                                                            |  |
| Packs of                 | 100 pc(s).                                                                                                                                       |  |
| Weight/pack              | 0,1 kg                                                                                                                                           |  |
| Net weight               | 0.1                                                                                                                                              |  |
| Gross weight             | 0.1                                                                                                                                              |  |
| Customs tariff number    | 85369010                                                                                                                                         |  |
| EAN                      | 4028177805040                                                                                                                                    |  |