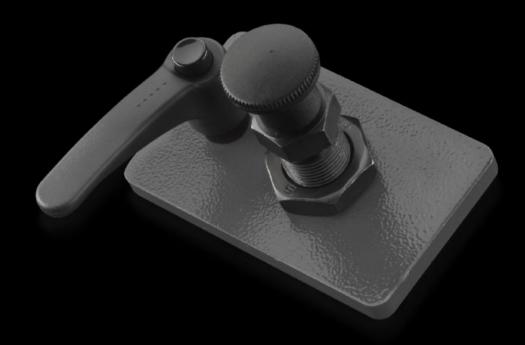

## AS 4050.213 - Clamping unit for assembly frame

For secure attachment of the mounting plate onto the assembly frames 150 MN, 200 EN and 300 ENH.

## **Features**

| Model No.             | AS 4050.213                                                                                    |
|-----------------------|------------------------------------------------------------------------------------------------|
| Design                | Тор                                                                                            |
| Product description   | For secure attachment of a mounting plate onto the assembly frames 150 MN, 200 EN and 300 ENH. |
| Supply includes       | 1 clamping unit pack, top                                                                      |
| To fit Model No.      | 4050.150<br>4050.200<br>4050.300                                                               |
| Packs of              | 1 pc(s).                                                                                       |
| Weight/pack           | 0,63 kg                                                                                        |
| Net weight            | 0.63                                                                                           |
| Gross weight          | 0.639                                                                                          |
| Customs tariff number | 84662020                                                                                       |
| EAN                   | 4028177804661                                                                                  |
| ETIM 8                | EC001231                                                                                       |
| ETIM 7.0              | EC001231                                                                                       |
| ECLASS 8.0            | 36659290                                                                                       |
|                       |                                                                                                |