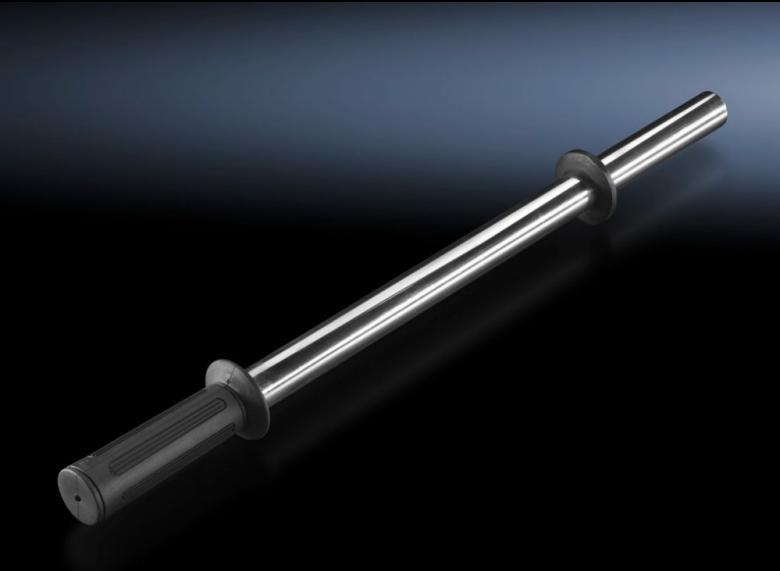

## AS 4050.067 - Magnetic rod

Magnetic wand with scraper ring to collect magnetic swarf. Ideal for convenient machine cleaning, even in inaccessible places.

## **Features**

| Model No.             | AS 4050.067                                                                                                                                     |
|-----------------------|-------------------------------------------------------------------------------------------------------------------------------------------------|
| Product description   | Magnetic swarf wand with scraper ring to collect and clean magnetic swarf from Perforex machining centres BC and Perforex milling terminals MT. |
| Packs of              | 1 pc(s).                                                                                                                                        |
| Weight/pack           | 0,5 kg                                                                                                                                          |
| Net weight            | 0.5                                                                                                                                             |
| Gross weight          | 0.5                                                                                                                                             |
| Customs tariff number | 85051190                                                                                                                                        |
| EAN                   | 4028177804371                                                                                                                                   |
| ETIM 7.0              | EC000000                                                                                                                                        |
| ECLASS 8.0            | 36609190                                                                                                                                        |