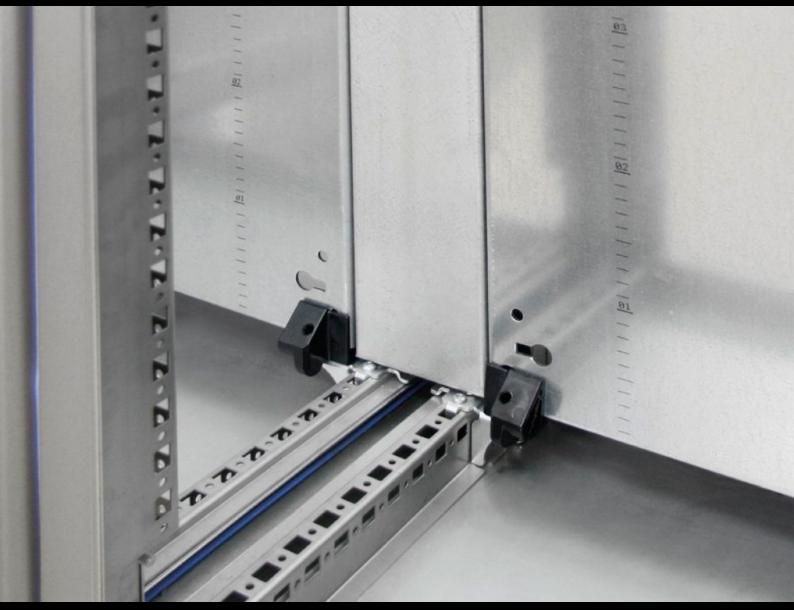

## HD 4000.508 - Mounting plate infill for HD large enclosure

For a continuous mounting surface in bayed suites where the mounting plate is set forward.

## **Features**

| Model No.             | HD 4000.508                                                                                |
|-----------------------|--------------------------------------------------------------------------------------------|
| Product description   | For a continuous mounting surface in bayed suites where the mounting plate is set forward. |
| Material              | Sheet steel, 2 mm                                                                          |
| Surface finish        | Zinc-plated                                                                                |
| Supply includes       | Assembly parts                                                                             |
| To fit                | Height: = 1,800 mm                                                                         |
| Packs of              | 1 pc(s).                                                                                   |
| Weight/pack           | 6 kg                                                                                       |
| Net weight            | 5.5                                                                                        |
| Gross weight          | 6                                                                                          |
| Customs tariff number | 94039910                                                                                   |
| EAN                   | 4028177693722                                                                              |
| ETIM 8                | EC000213                                                                                   |
| ETIM 7.0              | EC000213                                                                                   |
| ECLASS 8.0            | 27409216                                                                                   |