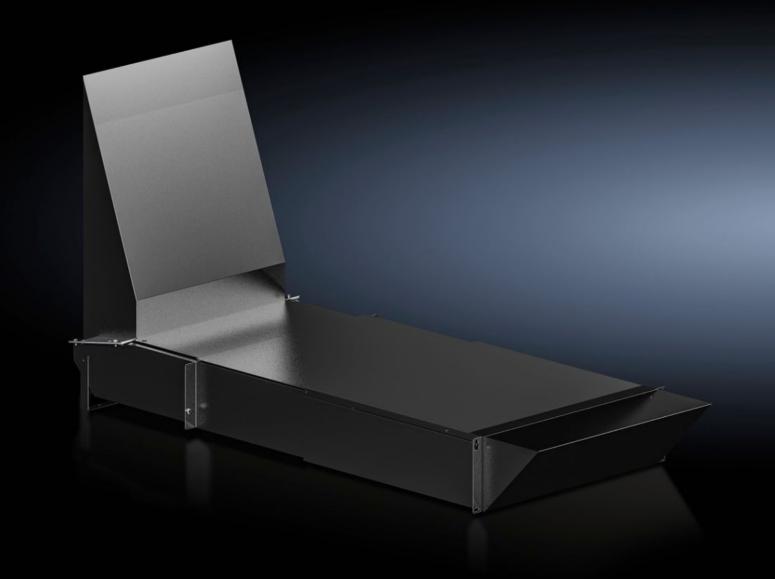

# SK 3312.820 - Air duct for wall-mounted cooling unit Blue e+ IT

For cold air infeed in front of the 482.6 mm (19") level in combination with the Blue e+ IT wall-mounted cooling unit.

#### **Features**

| Model No.             | SK 3312.820                                                                                                            |
|-----------------------|------------------------------------------------------------------------------------------------------------------------|
| Product description   | For cold air infeed in front of the 482.6 mm (19") level in combination with the Blue e+ IT wall-mounted cooling unit. |
| Benefits              | One air duct for different enclosure depths                                                                            |
| Material              | Sheet steel, spray-finished                                                                                            |
| Colour                | RAL 9005                                                                                                               |
| Supply includes       | Assembly parts                                                                                                         |
| Installation options  | Mounting in the bottom 3 U of the 482.6 mm (19") level                                                                 |
| Dimensions            | Width: 482.6 mm<br>Height: 3 U                                                                                         |
| To fit                | Depth: = 800 mm<br>= 1,000 mm<br>= 1,200 mm                                                                            |
| Packs of              | 1 pc(s).                                                                                                               |
| Weight/pack           | 16,72 kg                                                                                                               |
| Net weight            | 16.15                                                                                                                  |
| Gross weight          | 17                                                                                                                     |
| Customs tariff number | 39269097                                                                                                               |
|                       |                                                                                                                        |