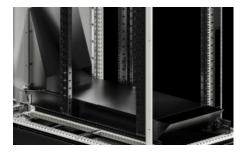

# SK 3312.820 - Air duct for wall-mounted cooling unit Blue e+ IT

For cold air infeed in front of the 482.6 mm (19") level in combination with the Blue e+ IT wall-mounted cooling unit.

#### **Features**

| Model No.             | SK 3312.820                                                                                                            |
|-----------------------|------------------------------------------------------------------------------------------------------------------------|
| Product description   | For cold air infeed in front of the 482.6 mm (19") level in combination with the Blue e+ IT wall-mounted cooling unit. |
| Benefits              | One air duct for different enclosure depths                                                                            |
| Material              | Sheet steel, spray-finished                                                                                            |
| Colour                | RAL 9005                                                                                                               |
| Supply includes       | Assembly parts                                                                                                         |
| Installation options  | Mounting in the bottom 3 U of the 482.6 mm (19") level                                                                 |
| Dimensions            | Width: 482.6 mm<br>Height: 3 U                                                                                         |
| To fit                | Depth: = 800 mm<br>= 1,000 mm<br>= 1,200 mm                                                                            |
| Packs of              | 1 pc(s).                                                                                                               |
| Weight/pack           | 16,72 kg                                                                                                               |
| Net weight            | 16.15                                                                                                                  |
| Gross weight          | 17                                                                                                                     |
| Customs tariff number | 39269097                                                                                                               |
|                       |                                                                                                                        |