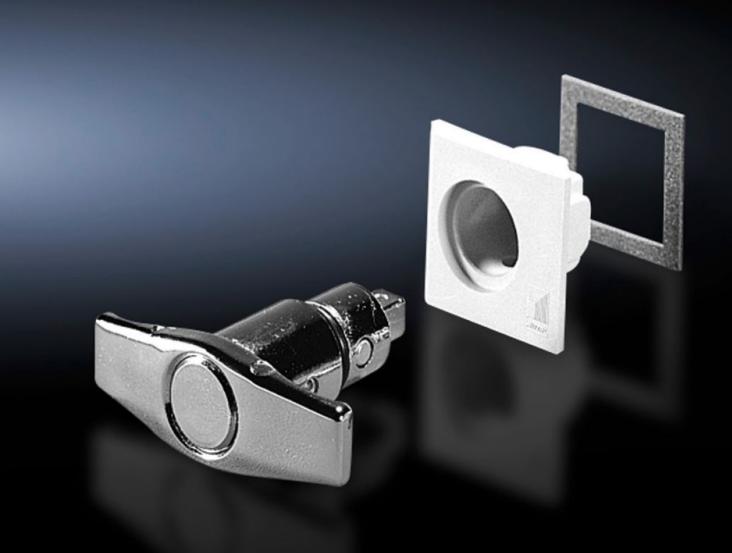

## SZ 2572.000 T handle

State: 19.10.2024 (Source: rittal.com/si-sl)

## SZ 2572.000 - T handle

As an alternative to the standard lock insert without lock cylinder insert.