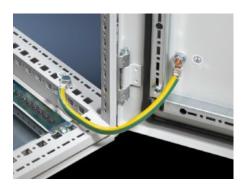

## SZ 2565.100 - Earth straps

For configuring a reliable earthing connection with perfect contact: With ring terminals in M6 and M8 to match the earthing screw, length-optimised and ready to install.

#### **Features**

|                       | 07.0545.400                                                                                                  |  |
|-----------------------|--------------------------------------------------------------------------------------------------------------|--|
| Model No.             | SZ 2565.100                                                                                                  |  |
| Product description   | For configuring a reliable earthing connection with perfect contact.                                         |  |
| Benefits              | With ring terminals in M6 and M8 to match the earthing screws<br>Length-optimised and ready to install       |  |
| Cross-section         | 10 mm²                                                                                                       |  |
| Connection            | M6 – M6                                                                                                      |  |
| Installation options  | KX connection options: Door/cover M6, enclosure M6, mounting plate M6                                        |  |
| Note                  | Please observe the assembly instructions or PE conductor brochure for the relevant enclosure or case system. |  |
| Dimensions            | Length: 200 mm                                                                                               |  |
| Packs of              | 5 pc(s).                                                                                                     |  |
| Weight/pack           | 0,125 kg                                                                                                     |  |
| Net weight            | 0.135                                                                                                        |  |
| Gross weight          | 0.138                                                                                                        |  |
| Customs tariff number | 85444290                                                                                                     |  |
| EAN                   | 4028177319325                                                                                                |  |
| ETIM 8                | EC000839                                                                                                     |  |
|                       |                                                                                                              |  |