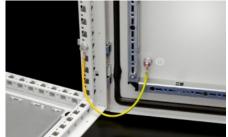

## SZ 2565.100 - Earth straps

For configuring a reliable earthing connection with perfect contact: With ring terminals in M6 and M8 to match the earthing screw, length-optimised and ready to install.

#### **Features**

|                       | 07.0545.400                                                                                                  |  |
|-----------------------|--------------------------------------------------------------------------------------------------------------|--|
| Model No.             | SZ 2565.100                                                                                                  |  |
| Product description   | For configuring a reliable earthing connection with perfect contact.                                         |  |
| Benefits              | With ring terminals in M6 and M8 to match the earthing screws<br>Length-optimised and ready to install       |  |
| Cross-section         | 10 mm²                                                                                                       |  |
| Connection            | M6 – M6                                                                                                      |  |
| Installation options  | KX connection options: Door/cover M6, enclosure M6, mounting plate M6                                        |  |
| Note                  | Please observe the assembly instructions or PE conductor brochure for the relevant enclosure or case system. |  |
| Dimensions            | Length: 200 mm                                                                                               |  |
| Packs of              | 5 pc(s).                                                                                                     |  |
| Weight/pack           | 0,125 kg                                                                                                     |  |
| Net weight            | 0.135                                                                                                        |  |
| Gross weight          | 0.138                                                                                                        |  |
| Customs tariff number | 85444290                                                                                                     |  |
| EAN                   | 4028177319325                                                                                                |  |
| ETIM 8                | EC000839                                                                                                     |  |
|                       |                                                                                                              |  |