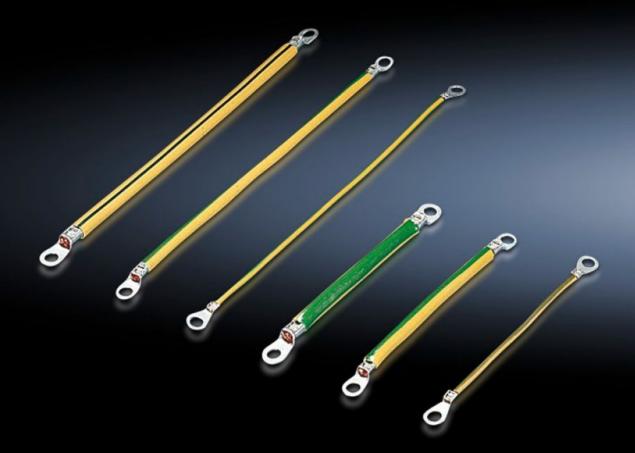

## SZ 2565.100 - Earth straps

For configuring a reliable earthing connection with perfect contact: With ring terminals in M6 and M8 to match the earthing screw, length-optimised and ready to install.

#### **Features**

|                       | 07.0545.400                                                                                                  |  |
|-----------------------|--------------------------------------------------------------------------------------------------------------|--|
| Model No.             | SZ 2565.100                                                                                                  |  |
| Product description   | For configuring a reliable earthing connection with perfect contact.                                         |  |
| Benefits              | With ring terminals in M6 and M8 to match the earthing screws<br>Length-optimised and ready to install       |  |
| Cross-section         | 10 mm²                                                                                                       |  |
| Connection            | M6 – M6                                                                                                      |  |
| Installation options  | KX connection options: Door/cover M6, enclosure M6, mounting plate M6                                        |  |
| Note                  | Please observe the assembly instructions or PE conductor brochure for the relevant enclosure or case system. |  |
| Dimensions            | Length: 200 mm                                                                                               |  |
| Packs of              | 5 pc(s).                                                                                                     |  |
| Weight/pack           | 0,125 kg                                                                                                     |  |
| Net weight            | 0.135                                                                                                        |  |
| Gross weight          | 0.138                                                                                                        |  |
| Customs tariff number | 85444290                                                                                                     |  |
| EAN                   | 4028177319325                                                                                                |  |
| ETIM 8                | EC000839                                                                                                     |  |
|                       |                                                                                                              |  |