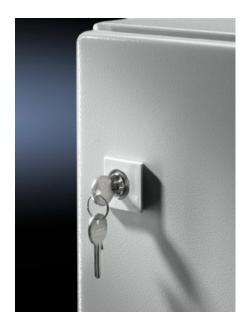

## SZ 2525.000 - Lock cylinder inserts

Lock cylinder inserts, lock no. 3524 E for cam locks.

#### **Features**

| Model No.             | SZ 2525.000                                                                                     |  |
|-----------------------|-------------------------------------------------------------------------------------------------|--|
| Design                | С                                                                                               |  |
| Material              | Die-cast zinc                                                                                   |  |
| Supply includes       | with 2 keys                                                                                     |  |
| Length                | 28,3 mm                                                                                         |  |
| Lock                  | Lock insert: with cylinder insert, lock no. 3524 E                                              |  |
| To fit enclosure type | AE with stainless steel cam 1.4301 (AISI 304) One-piece console - stainless steel console cover |  |
| Packs of              | 1 pc(s).                                                                                        |  |
| Weight/pack           | 0,04 kg                                                                                         |  |
| Net weight            | 0.036                                                                                           |  |
| Gross weight          | 0.037                                                                                           |  |
| Customs tariff number | 83016000                                                                                        |  |
| EAN                   | 4028177026193                                                                                   |  |
|                       |                                                                                                 |  |