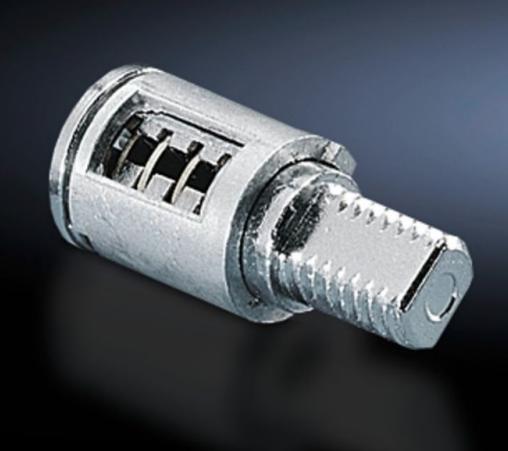

## SZ 2525.000 - Lock cylinder inserts

Lock cylinder inserts, lock no. 3524 E for cam locks.

#### **Features**

| Model No.             | SZ 2525.000                                                                                     |  |
|-----------------------|-------------------------------------------------------------------------------------------------|--|
| Design                | С                                                                                               |  |
| Material              | Die-cast zinc                                                                                   |  |
| Supply includes       | with 2 keys                                                                                     |  |
| Length                | 28,3 mm                                                                                         |  |
| Lock                  | Lock insert: with cylinder insert, lock no. 3524 E                                              |  |
| To fit enclosure type | AE with stainless steel cam 1.4301 (AISI 304) One-piece console - stainless steel console cover |  |
| Packs of              | 1 pc(s).                                                                                        |  |
| Weight/pack           | 0,04 kg                                                                                         |  |
| Net weight            | 0.036                                                                                           |  |
| Gross weight          | 0.037                                                                                           |  |
| Customs tariff number | 83016000                                                                                        |  |
| EAN                   | 4028177026193                                                                                   |  |
|                       |                                                                                                 |  |