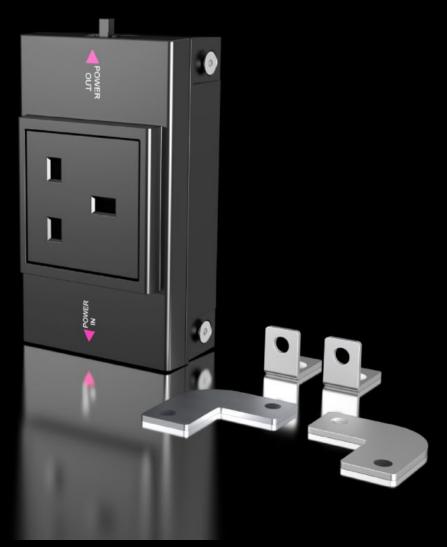

## SZ 2500.711 - Socket box for LED system light

In combination with the LED system light, the socket box creates a flexible modular system for international use.

#### **Features**

| Model No.                   | SZ 2500.711                                                                                                                                                                                                                                                                                                                                                               |
|-----------------------------|---------------------------------------------------------------------------------------------------------------------------------------------------------------------------------------------------------------------------------------------------------------------------------------------------------------------------------------------------------------------------|
| Product description         | In combination with the LED system light, the socket box creates a flexible modular system for international use.                                                                                                                                                                                                                                                         |
| Benefits                    | Identical connection accessories as for LED system light Cascadable with LED system light Supports flexible installation throughout the entire enclosure and on the tubular door frame Ergonomic positioning of the socket box on surfaces No additional wiring required, thanks to simple connection technology and integration of the LED system light into the circuit |
| Material                    | Plastic                                                                                                                                                                                                                                                                                                                                                                   |
| Colour                      | RAL 7016                                                                                                                                                                                                                                                                                                                                                                  |
| Supply includes             | Assembly parts                                                                                                                                                                                                                                                                                                                                                            |
| Connection options          | Infeed, 3-pole<br>Through-wiring, 3-pole                                                                                                                                                                                                                                                                                                                                  |
| Protection class            | II (all-insulated)                                                                                                                                                                                                                                                                                                                                                        |
| Note                        | Depending on the application, through-wiring or a 3-pole infeed may be required                                                                                                                                                                                                                                                                                           |
| Dimensions                  | Width: 163 mm<br>Height: 68 mm<br>Depth: 43.5 mm                                                                                                                                                                                                                                                                                                                          |
| Operating temperature range | -20 °C55 °C                                                                                                                                                                                                                                                                                                                                                               |
| Sockets                     | GB (type G, BS 1363)                                                                                                                                                                                                                                                                                                                                                      |
| Rated operating voltage     | 100 V - 240 V, 1~, 50 Hz/60 Hz                                                                                                                                                                                                                                                                                                                                            |
| Packs of                    | 1 pc(s).                                                                                                                                                                                                                                                                                                                                                                  |
| Weight/pack                 | 0,281 kg                                                                                                                                                                                                                                                                                                                                                                  |