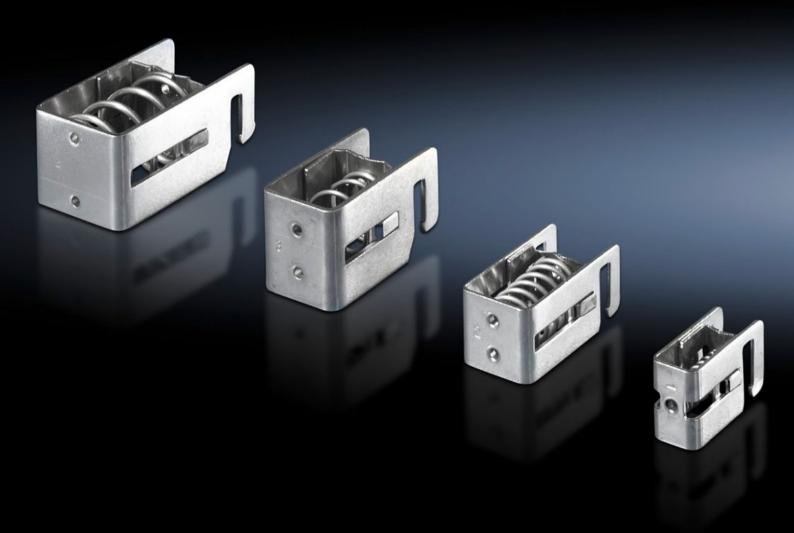

## SZ 2388.200 - EMC shielding bracket

Toolless quick assembly: Press the EMC shielding bracket against the cable shield and clip into the rail, diameter changes are compensated in full by the spring.

## **Features**

| Model No.               | SZ 2388.200                                                                                                                                                                                                    |
|-------------------------|----------------------------------------------------------------------------------------------------------------------------------------------------------------------------------------------------------------|
| Product description     | Quick assembly without the use of tools: Press the EMC shielding bracket against the cable shield and clip into the rail. Diameter changes are compensated in full by the spring of the EMC shielding bracket. |
| Material                | Sheet steel                                                                                                                                                                                                    |
| Surface finish          | Zinc-plated                                                                                                                                                                                                    |
| Shield diameter (min.)  | 10 - 20 mm                                                                                                                                                                                                     |
| Packs of                | 10 pc(s).                                                                                                                                                                                                      |
| Weight/pack             | 0,36 kg                                                                                                                                                                                                        |
| Net weight              | 0.33                                                                                                                                                                                                           |
| Gross weight            | 0.361                                                                                                                                                                                                          |
| PCF/PU (cradle-to-gate) | 1.4 kg CO2 eq (Cat B)                                                                                                                                                                                          |
| Note on the PCF class   | Category B: PCF value (cradle-to-gate) approximated based on product weight and self-declared                                                                                                                  |
| Customs tariff number   | 73269098                                                                                                                                                                                                       |
| EAN                     | 4028177318250                                                                                                                                                                                                  |
| ETIM 8                  | EC002020                                                                                                                                                                                                       |
| ETIM 7.0                | EC002020                                                                                                                                                                                                       |
| ECLASS 8.0              | 27141150                                                                                                                                                                                                       |
|                         |                                                                                                                                                                                                                |