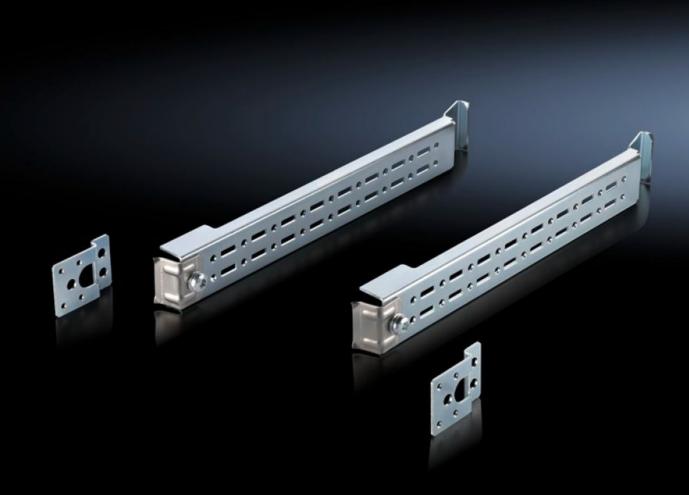

### AE 2383.210 - Rail for interior installation for AE/WM

For mounting in the enclosure, no machining required. Suitable for all-round mounting on the sides, base and roof areas.

#### **Features**

| Model No.             | AE 2383.210                                                                                                                                                                                                                                                                                                |  |
|-----------------------|------------------------------------------------------------------------------------------------------------------------------------------------------------------------------------------------------------------------------------------------------------------------------------------------------------|--|
| Product description   | For mounting in the enclosure, no machining required. Suitable for all-round mounting on the sides, base and roof areas. Variable with 2 rows of system punchings, creates additional mounting space e.g. for: TS punched section, enclosure lights, door-operated switch, door stay, cable conduit holder |  |
| Material              | Sheet steel                                                                                                                                                                                                                                                                                                |  |
| Surface finish        | Zinc-plated                                                                                                                                                                                                                                                                                                |  |
| Note                  | Other mounting options: Mounting plates, locatable, TS 8612.400 Mounting plates, screw-fastening, large, TS 8612.410 Mounting plates, screw-fastening, small, PS 4532.000 Mounting bracket, PS 4597.000                                                                                                    |  |
| To fit                | Enclosure type: AE<br>Depth: = 210 mm                                                                                                                                                                                                                                                                      |  |
| Packs of              | 4 pc(s).                                                                                                                                                                                                                                                                                                   |  |
| Weight/pack           | 0,696 kg                                                                                                                                                                                                                                                                                                   |  |
| Net weight            | 0.6                                                                                                                                                                                                                                                                                                        |  |
| Gross weight          | 0.7                                                                                                                                                                                                                                                                                                        |  |
| Customs tariff number | 73269098                                                                                                                                                                                                                                                                                                   |  |
| EAN                   | 4028177687417                                                                                                                                                                                                                                                                                              |  |