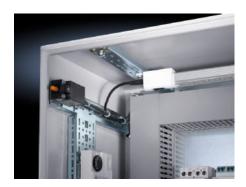

### AE 2383.210 - Rail for interior installation for AE/WM

For mounting in the enclosure, no machining required. Suitable for all-round mounting on the sides, base and roof areas.

#### **Features**

| Model No.             | AE 2383.210                                                                                                                                                                                                                                                                                                |  |
|-----------------------|------------------------------------------------------------------------------------------------------------------------------------------------------------------------------------------------------------------------------------------------------------------------------------------------------------|--|
| Product description   | For mounting in the enclosure, no machining required. Suitable for all-round mounting on the sides, base and roof areas. Variable with 2 rows of system punchings, creates additional mounting space e.g. for: TS punched section, enclosure lights, door-operated switch, door stay, cable conduit holder |  |
| Material              | Sheet steel                                                                                                                                                                                                                                                                                                |  |
| Surface finish        | Zinc-plated                                                                                                                                                                                                                                                                                                |  |
| Note                  | Other mounting options: Mounting plates, locatable, TS 8612.400 Mounting plates, screw-fastening, large, TS 8612.410 Mounting plates, screw-fastening, small, PS 4532.000 Mounting bracket, PS 4597.000                                                                                                    |  |
| To fit                | Enclosure type: AE<br>Depth: = 210 mm                                                                                                                                                                                                                                                                      |  |
| Packs of              | 4 pc(s).                                                                                                                                                                                                                                                                                                   |  |
| Weight/pack           | 0,696 kg                                                                                                                                                                                                                                                                                                   |  |
| Net weight            | 0.6                                                                                                                                                                                                                                                                                                        |  |
| Gross weight          | 0.7                                                                                                                                                                                                                                                                                                        |  |
| Customs tariff number | 73269098                                                                                                                                                                                                                                                                                                   |  |
| EAN                   | 4028177687417                                                                                                                                                                                                                                                                                              |  |