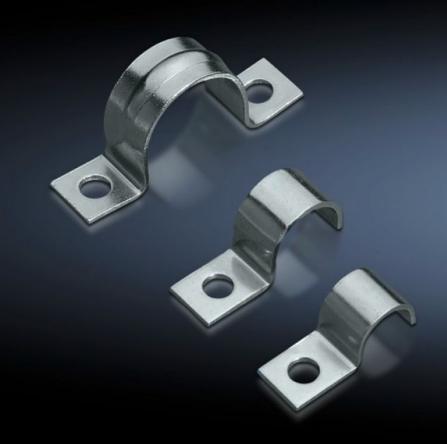

## SZ 2367.120 - EMC earth clamps

May be used directly on the device or operating equipment on the mounting plate for cable shield contact.