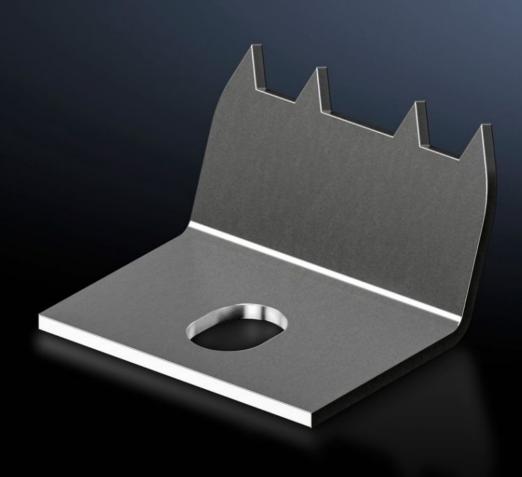

# KX 2309.100 - Mounting claw for second mounting level for terminal box KX, bus enclosure KX

For fixing top hat rails directly onto the rear panel of KX terminal boxes and KX bus enclosures. Creates an additional mounting level with an extra 10 mm of installation depth without having to machine the enclosure.

#### **Features**

| Model No.             | KX 2309.100                                                                                                                                                                                                               |
|-----------------------|---------------------------------------------------------------------------------------------------------------------------------------------------------------------------------------------------------------------------|
| Product description   | For fixing top hat rails directly onto the rear panel of KX terminal boxes and KX bus enclosures. Creates an additional mounting level with an extra 10 mm of installation depth without having to machine the enclosure. |
| To fit enclosure type | Terminal box KX<br>Bus enclosure KX                                                                                                                                                                                       |
| Packs of              | 20 pc(s).                                                                                                                                                                                                                 |
| Weight/pack           | 0,14 kg                                                                                                                                                                                                                   |
| Net weight            | 0.12                                                                                                                                                                                                                      |
| Gross weight          | 0.16                                                                                                                                                                                                                      |
| Customs tariff number | 83024900                                                                                                                                                                                                                  |
| EAN                   | 4028177938106                                                                                                                                                                                                             |
| E-Number Sweden       | E3465326                                                                                                                                                                                                                  |
| ETIM 8                | EC002620                                                                                                                                                                                                                  |
| ETIM 7.0              | EC002625                                                                                                                                                                                                                  |
|                       |                                                                                                                                                                                                                           |