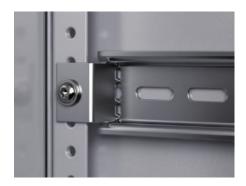

# KX 2309.100 - Mounting claw for second mounting level for terminal box KX, bus enclosure KX

For fixing top hat rails directly onto the rear panel of KX terminal boxes and KX bus enclosures. Creates an additional mounting level with an extra 10 mm of installation depth without having to machine the enclosure.

#### **Features**

| Model No.             | KX 2309.100                                                                                                                                                                                                               |
|-----------------------|---------------------------------------------------------------------------------------------------------------------------------------------------------------------------------------------------------------------------|
| Product description   | For fixing top hat rails directly onto the rear panel of KX terminal boxes and KX bus enclosures. Creates an additional mounting level with an extra 10 mm of installation depth without having to machine the enclosure. |
| To fit enclosure type | Terminal box KX<br>Bus enclosure KX                                                                                                                                                                                       |
| Packs of              | 20 pc(s).                                                                                                                                                                                                                 |
| Weight/pack           | 0,14 kg                                                                                                                                                                                                                   |
| Net weight            | 0.12                                                                                                                                                                                                                      |
| Gross weight          | 0.16                                                                                                                                                                                                                      |
| Customs tariff number | 83024900                                                                                                                                                                                                                  |
| EAN                   | 4028177938106                                                                                                                                                                                                             |
| E-Number Sweden       | E3465326                                                                                                                                                                                                                  |
| ETIM 8                | EC002620                                                                                                                                                                                                                  |
| ETIM 7.0              | EC002625                                                                                                                                                                                                                  |
|                       |                                                                                                                                                                                                                           |