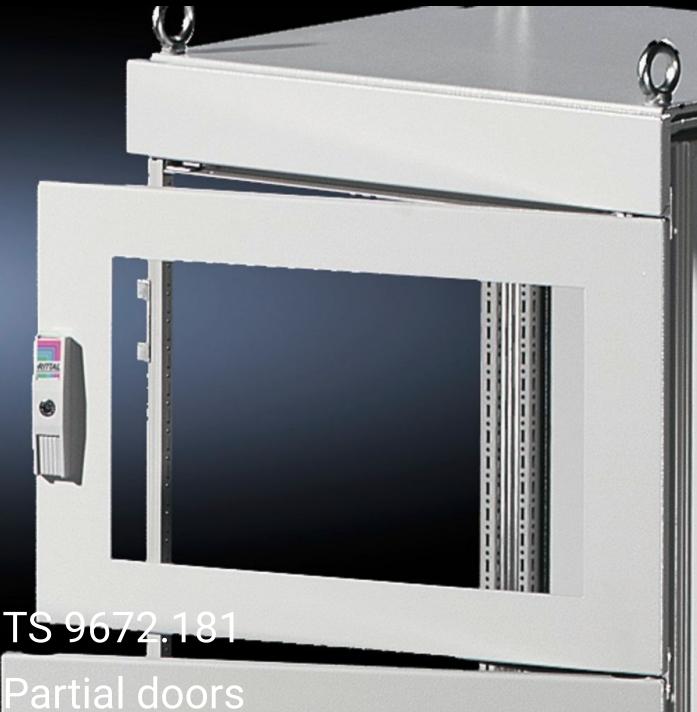

## TS 9672.181 - Partial doors for TS

Door may be optionally hinged on the right or left.

## **Features**

| Model No.           | TS 9672.181                                                                                                                                                                                                                                                                                                                                                                                                                                                                        |
|---------------------|------------------------------------------------------------------------------------------------------------------------------------------------------------------------------------------------------------------------------------------------------------------------------------------------------------------------------------------------------------------------------------------------------------------------------------------------------------------------------------|
| Product description | Suitable for TS enclosures instead of a door or rear panel. The partial doors may be combined with one another as required. A trim panel is required at the top and bottom in each case. Door may be optionally hinged on the right or left. In the case of doors without viewing panel (height 600 – 1000 mm), monitor frame SZ 2305.000 may be installed. Standard double-bit lock insert may be exchanged for lock inserts, type F, and from 600 mm height, for comfort handle. |
| Material            | Sheet steel, 2 mm                                                                                                                                                                                                                                                                                                                                                                                                                                                                  |
| Surface finish      | Textured paint                                                                                                                                                                                                                                                                                                                                                                                                                                                                     |
| Colour              | RAL 7035                                                                                                                                                                                                                                                                                                                                                                                                                                                                           |
| Supply includes     | Cross member Hinges Lock components Assembly parts                                                                                                                                                                                                                                                                                                                                                                                                                                 |
| Dimensions          | Width: 800 mm<br>Height: 150 mm                                                                                                                                                                                                                                                                                                                                                                                                                                                    |
|                     |                                                                                                                                                                                                                                                                                                                                                                                                                                                                                    |