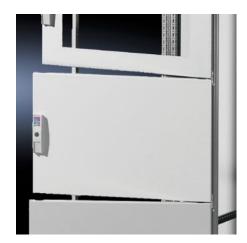

## TS 9672.181 - Partial doors for TS

Door may be optionally hinged on the right or left.

## **Features**

| Model No.           | TS 9672.181                                                                                                                                                                                                                                                                                                                                                                                                                                                                        |
|---------------------|------------------------------------------------------------------------------------------------------------------------------------------------------------------------------------------------------------------------------------------------------------------------------------------------------------------------------------------------------------------------------------------------------------------------------------------------------------------------------------|
| Product description | Suitable for TS enclosures instead of a door or rear panel. The partial doors may be combined with one another as required. A trim panel is required at the top and bottom in each case. Door may be optionally hinged on the right or left. In the case of doors without viewing panel (height 600 – 1000 mm), monitor frame SZ 2305.000 may be installed. Standard double-bit lock insert may be exchanged for lock inserts, type F, and from 600 mm height, for comfort handle. |
| Material            | Sheet steel, 2 mm                                                                                                                                                                                                                                                                                                                                                                                                                                                                  |
| Surface finish      | Textured paint                                                                                                                                                                                                                                                                                                                                                                                                                                                                     |
| Colour              | RAL 7035                                                                                                                                                                                                                                                                                                                                                                                                                                                                           |
| Supply includes     | Cross member Hinges Lock components Assembly parts                                                                                                                                                                                                                                                                                                                                                                                                                                 |
| Dimensions          | Width: 800 mm<br>Height: 150 mm                                                                                                                                                                                                                                                                                                                                                                                                                                                    |
|                     |                                                                                                                                                                                                                                                                                                                                                                                                                                                                                    |