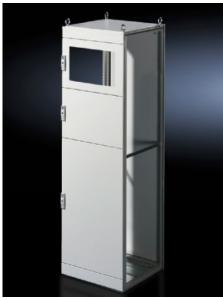

## TS 9672.181 - Partial doors for TS

Door may be optionally hinged on the right or left.

## **Features**

| Model No.           | TS 9672.181                                                                                                                                                                                                                                                                                                                                                                                                                                                                        |
|---------------------|------------------------------------------------------------------------------------------------------------------------------------------------------------------------------------------------------------------------------------------------------------------------------------------------------------------------------------------------------------------------------------------------------------------------------------------------------------------------------------|
| Product description | Suitable for TS enclosures instead of a door or rear panel. The partial doors may be combined with one another as required. A trim panel is required at the top and bottom in each case. Door may be optionally hinged on the right or left. In the case of doors without viewing panel (height 600 – 1000 mm), monitor frame SZ 2305.000 may be installed. Standard double-bit lock insert may be exchanged for lock inserts, type F, and from 600 mm height, for comfort handle. |
| Material            | Sheet steel, 2 mm                                                                                                                                                                                                                                                                                                                                                                                                                                                                  |
| Surface finish      | Textured paint                                                                                                                                                                                                                                                                                                                                                                                                                                                                     |
| Colour              | RAL 7035                                                                                                                                                                                                                                                                                                                                                                                                                                                                           |
| Supply includes     | Cross member Hinges Lock components Assembly parts                                                                                                                                                                                                                                                                                                                                                                                                                                 |
| Dimensions          | Width: 800 mm<br>Height: 150 mm                                                                                                                                                                                                                                                                                                                                                                                                                                                    |
|                     |                                                                                                                                                                                                                                                                                                                                                                                                                                                                                    |