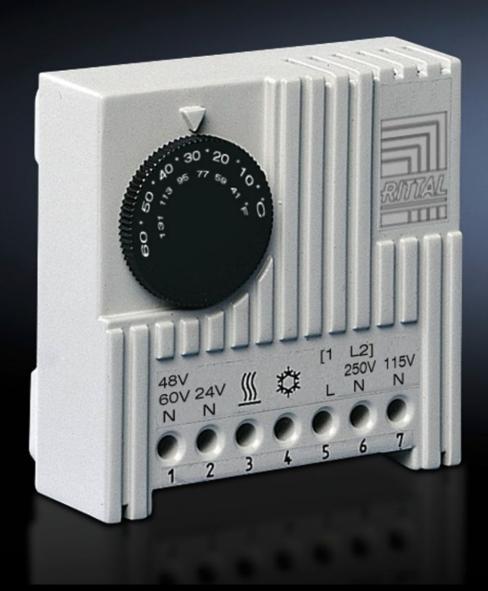

## SK 3110.000 - Thermostat Enclosure internal thermostat

Particularly suitable for controlling fans, heaters and heat exchangers, this thermostat can also be used as a signal generator for monitoring the enclosure internal temperature.

#### **Features**

| Model No.                | SK 3110.000                                                                                                                                                                                                                                                                                                                                                                                                       |
|--------------------------|-------------------------------------------------------------------------------------------------------------------------------------------------------------------------------------------------------------------------------------------------------------------------------------------------------------------------------------------------------------------------------------------------------------------|
| Product description      | Particularly suitable for controlling fans, heaters and heat exchangers, this thermostat can also be used as a signal generator for monitoring the enclosure internal temperature.                                                                                                                                                                                                                                |
| Benefits                 | Time-saving connection technique using a terminal strip with a screw connection from the outside.  Flexible mounting on a vertical or horizontal 35 mm support rail to EN 50 022, and snap fastening in the enclosure section or on the mounting plate using the supplied adaptor                                                                                                                                 |
| Technical specifications | Bi-metal controller as a temperature-sensitive element with thermal feedback Contact population: Single-pole change-over contact as a quick-break contact Permissible contact load: Category 5 – 3 (heating) AC 10 (4) A (inductive load at $\cos \varphi = 0.6$ )/category 5- 4 (cooling): AC 5 (4) A (inductive load at $\cos \varphi = 0.6$ )/DC = $\max$ . 30 W Switching difference: approx. 1 K $\pm$ 0.8 K |
| Colour                   | RAL 7035                                                                                                                                                                                                                                                                                                                                                                                                          |
| Dimensions               | Width: 71 mm<br>Height: 71 mm<br>Depth: 33.5 mm                                                                                                                                                                                                                                                                                                                                                                   |
| Setting range            | 5 °C60 °C                                                                                                                                                                                                                                                                                                                                                                                                         |
| Rated operating voltage  | 24 V - 230 V, 1~<br>24 V - 60 V (DC)                                                                                                                                                                                                                                                                                                                                                                              |
| Packs of                 | 1 pc(s).                                                                                                                                                                                                                                                                                                                                                                                                          |
| Net weight               | 0.095                                                                                                                                                                                                                                                                                                                                                                                                             |
| Gross weight             | 0.12                                                                                                                                                                                                                                                                                                                                                                                                              |
|                          |                                                                                                                                                                                                                                                                                                                                                                                                                   |