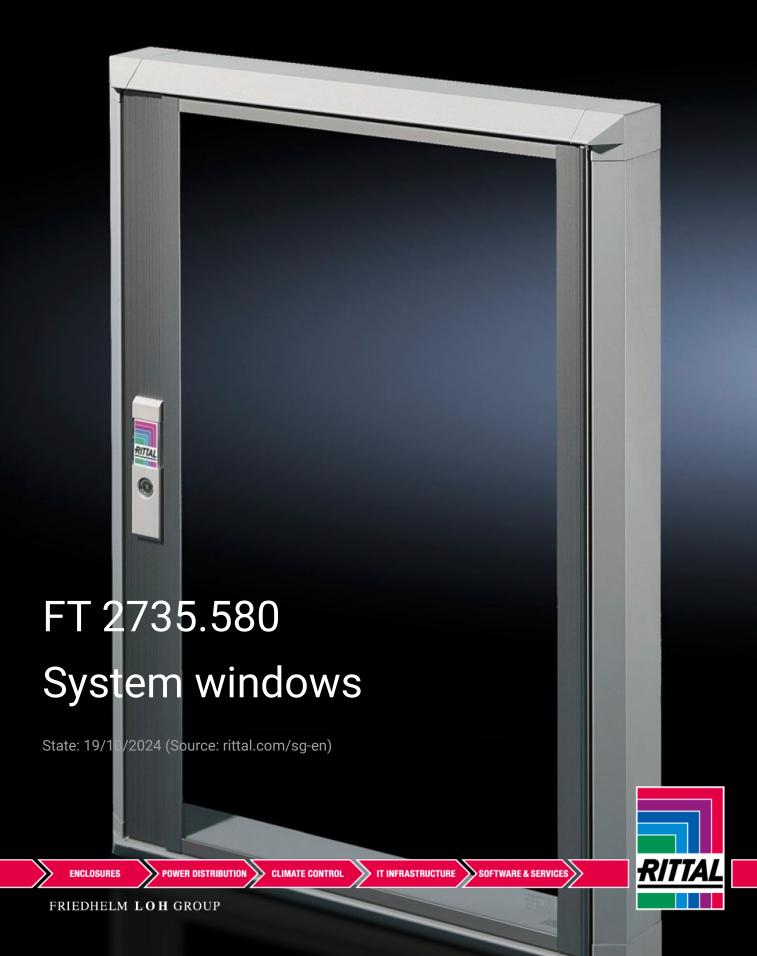

## FT 2735.580 - System windows for VX, TS, VX SE

To conceal display and operating instruments or cut-outs, and to protect against dirt and liquids as well as unauthorised access.

#### **Features**

| Model No.                         | FT 2735.580                                                                                                                                                                                                                                                                                                                                                                                              |
|-----------------------------------|----------------------------------------------------------------------------------------------------------------------------------------------------------------------------------------------------------------------------------------------------------------------------------------------------------------------------------------------------------------------------------------------------------|
| Design                            | 30 section                                                                                                                                                                                                                                                                                                                                                                                               |
| Product description               | To conceal display and operating instruments or cut-outs, and to protect against dirt and liquids as well as unauthorised access.                                                                                                                                                                                                                                                                        |
| Material                          | Extruded aluminium section with die-cast zinc corner pieces and single-pane safety glass.                                                                                                                                                                                                                                                                                                                |
| Surface finish                    | Base frame: Powder-coated on the outside in RAL 7035<br>Hinge and lock section: Natural-anodised                                                                                                                                                                                                                                                                                                         |
| Value base frame                  | Made from single-pane safety glass: High level of resistance to solvents and scratches, anti-static, reduced risk of injury if broken. Standard double-bit lock insert may be exchanged for lock inserts 27 mm, type A, and/or for lock system Ergoform-S (except H = 270 mm). Hinge with 180° opening angle, easily inserted.                                                                           |
| Value base frame                  | Easily screw-fastened to the door thanks to modified dimensions (tubular door frame may be used as a drilling template). Readily height-adjustable. Stabilises the door cut-out. Conceals the cut edge. There is no dirt on the seal, the glass is protected from being lifted out, dirt cannot drop inside, and moisture cannot run behind the window when opening. Frame section height 30 mm or 60 mm |
| Protection category to IEC 60 529 | IP 54                                                                                                                                                                                                                                                                                                                                                                                                    |
| Note                              | Standard double-bit lock insert may be exchanged for lock inserts 27 mm, type A, and/or for lock system Ergoform-S (except H = 270 mm).  Not suitable for outdoor siting                                                                                                                                                                                                                                 |
|                                   |                                                                                                                                                                                                                                                                                                                                                                                                          |