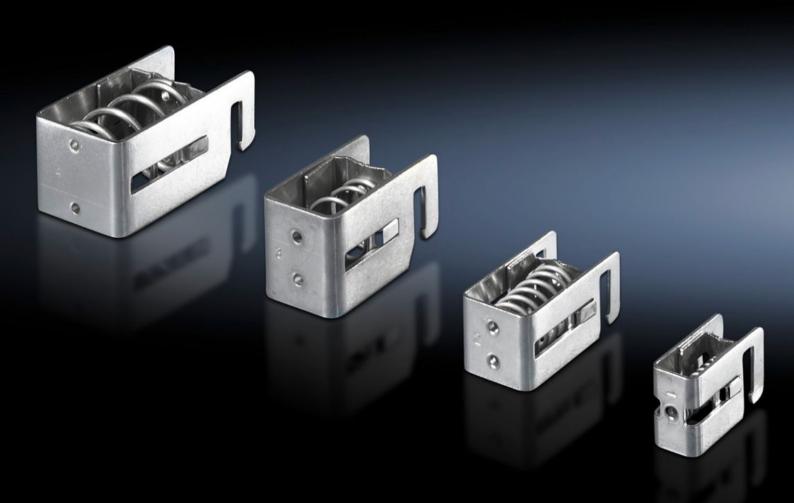

## SZ 2388.280 - EMC shielding bracket

Toolless quick assembly: Press the EMC shielding bracket against the cable shield and clip into the rail, diameter changes are compensated in full by the spring.

## Features

| Model No.               | SZ 2388.280                                                                                                                                                                                                             |
|-------------------------|-------------------------------------------------------------------------------------------------------------------------------------------------------------------------------------------------------------------------|
| Product description     | Quick assembly without the use of tools: Press the EMC shielding<br>bracket against the cable shield and clip into the rail. Diameter<br>changes are compensated in full by the spring of the EMC shielding<br>bracket. |
| Material                | Sheet steel                                                                                                                                                                                                             |
| Surface finish          | Zinc-plated                                                                                                                                                                                                             |
| Shield diameter (min.)  | 15 - 28 mm                                                                                                                                                                                                              |
| Packs of                | 10 pc(s).                                                                                                                                                                                                               |
| Weight/pack             | 0.53 kg                                                                                                                                                                                                                 |
| Net weight              | 0.5                                                                                                                                                                                                                     |
| Gross weight            | 0.55                                                                                                                                                                                                                    |
| PCF/PU (cradle-to-gate) | 2 kg CO2 eq (Cat B)                                                                                                                                                                                                     |
| Note on the PCF class   | Category B: PCF value (cradle-to-gate) approximated based on product weight and self-declared                                                                                                                           |
| Customs tariff number   | 73269098                                                                                                                                                                                                                |
| EAN                     | 4028177318267                                                                                                                                                                                                           |
| ETIM 8                  | EC002020                                                                                                                                                                                                                |
| ETIM 7.0                | EC002020                                                                                                                                                                                                                |
| ECLASS 8.0              | 27141150                                                                                                                                                                                                                |