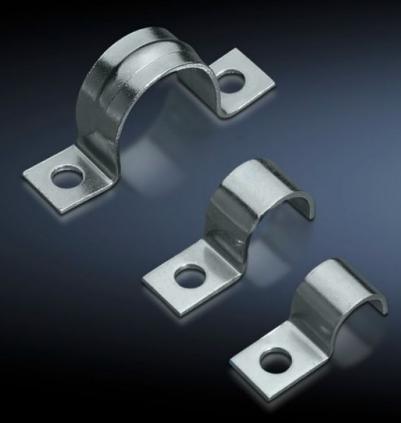

## SZ 2367.060 - EMC earth clamps

May be used directly on the device or operating equipment on the mounting plate for cable shield contact.