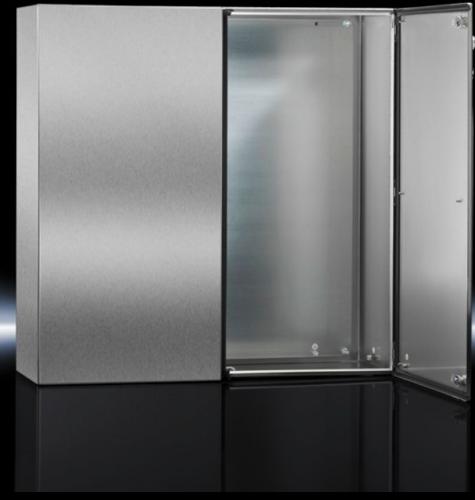

## AE 1018.600 - Compact enclosures AE Stainless steel

Compact enclosure AE in stainless steel including mounting plate.

#### **Features**

| Model No.                         | AE 1018.600                                                   |
|-----------------------------------|---------------------------------------------------------------|
| Material                          | Enclosure: Stainless steel                                    |
|                                   | Door: Stainless steel, all-round foamed-in PU seal            |
|                                   | Mounting plate: Sheet steel                                   |
|                                   | Stainless steel 1.4301 (AISI 304)                             |
| Surface finish                    | Enclosure and door: Brushed, grain 400, peak-to-valley height |
|                                   | < 0.8 μm                                                      |
|                                   | Mounting plate: Zinc-plated                                   |
| Supply includes                   | Enclosure with door(s)                                        |
|                                   | Mounting plate                                                |
|                                   | Lock: 3 mm double-bit                                         |
| Protection category NEMA          | NEMA 12                                                       |
| Protection category to IEC 60 529 | IP 55                                                         |
| IK Code                           | IK08                                                          |
| Dimensions                        | Width: 1,000 mm                                               |
|                                   | Height: 1,000 mm                                              |
|                                   | Depth: 300 mm                                                 |
| Dimensions mounting plate (W x H) | 939 mm x 955 mm                                               |
| Number of doors                   | 2                                                             |
| Number of locks                   | 2                                                             |
| Lock                              | Lock version: Cam                                             |
|                                   | Number of locks: 2                                            |
|                                   | Lock insert: 3 mm double-bit                                  |
|                                   | Material lock: Die-cast zinc, nickel-plated                   |
| Basic material                    | Stainless steel 1.4301 (AISI 304)                             |
|                                   |                                                               |